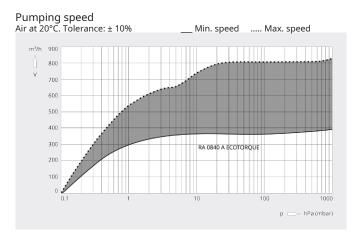

## **High performance**

High pumping speed at low pressure ranges, designed for continuous operation in the rough vacuum range, best-in-class footprint performance ratio

Accessories, spare parts and options

#### Dimensional drawing

|                                              | R5 RA 0840 A ECOTORQUE       |
|----------------------------------------------|------------------------------|
| Nominal pumping speed                        | 390 – 840 m³/h               |
| Ultimate pressure (Gas-ballast valve closed) | 0.1 hPa (mbar)               |
| Nominal motor speed                          | 700 – 1400 min <sup>-1</sup> |
| Power consumption at ultimate pressure       | 4.4 – 9.3 kW                 |
| Sound pressure level (ISO 2151), KpA = 3 dB  | 80 dB(A)                     |
| Oil capacity                                 | 15                           |
| Weight approx.                               | 580 kg                       |
| Dimensions (L x W x H)                       | 1680 x 865 x 724 mm          |
| Gas inlet                                    | G 3"                         |