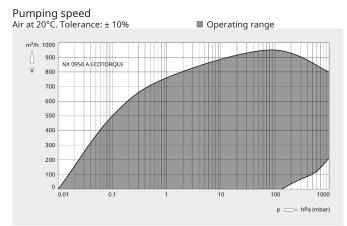

#### Dimensional drawing

|                                             | COBRA NX 0950 A ECOTORQUE       |
|---------------------------------------------|---------------------------------|
| Nominal pumping speed                       | max. 950 m³/h                   |
| Ultimate pressure                           | 0.01 hPa (mbar)                 |
| Nominal motor rating                        | 18.5 kW                         |
| Nominal motor speed                         | 4320 min <sup>-1</sup>          |
| Sound pressure level (ISO 2151), KpA = 3 dB | 75 dB(A)                        |
| Weight approx.                              | 1000 kg                         |
| Dimensions (L x W x H)                      | 1672 x 557 x 776 mm             |
| Gas inlet / outlet                          | G3" + ISO-K DN100 / ISO-K DN100 |