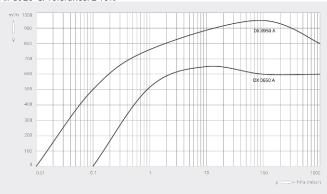

#### Pumping speed Air at 20°C. Tolerance: ± 10%

|                                            | COBRA DX 0650 A PLUS           | COBRA DX 0950 A PLUS    |
|--------------------------------------------|--------------------------------|-------------------------|
| Nominal pumping speed                      | max. 650 m³/h                  | max. 950 m³/h           |
| Ultimate pressure                          | ≤ 0.1 hPa (mbar)               | ≤ 0.01 hPa (mbar)       |
| Nominal motor rating                       | 15 kW                          | 18.5 kW                 |
| Nominal motor speed                        | 3000 min <sup>-1</sup> (50 Hz) | 4320 min <sup>-1</sup>  |
| Noise level (ISO 2151 at 50 Hz – Standard) | ≤ 67 dB(A)                     | ≤ 75 dB(A)              |
| Weight approx.                             | 1125 kg                        | 1125 kg                 |
| Dimensions (L x W x H)                     | 1700 x 700 x 1000 mm           | 1700 x 700 x 1000 mm    |
| Gas inlet / outlet                         | DN 100 ISO / DN 100 ISO        | DN 100 ISO / DN 100 ISO |