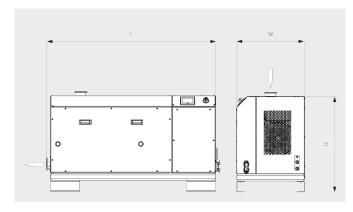

#### Dimensional drawing

#### Pumping speed Air at 20°C. Tolerance: ± 10%

|                                            | COBRA DX 0650 A PLUS           | COBRA DX 0950 A PLUS    |
|--------------------------------------------|--------------------------------|-------------------------|
| Nominal pumping speed                      | max. 650 m³/h                  | max. 950 m³/h           |
| Ultimate pressure                          | ≤ 0.1 hPa (mbar)               | ≤ 0.01 hPa (mbar)       |
| Nominal motor rating                       | 15 kW                          | 18.5 kW                 |
| Nominal motor speed                        | 3000 min <sup>-1</sup> (50 Hz) | 4320 min <sup>-1</sup>  |
| Noise level (ISO 2151 at 50 Hz – Standard) | ≤ 67 dB(A)                     | ≤ 75 dB(A)              |
| Weight approx.                             | 1125 kg                        | 1125 kg                 |
| Dimensions (L x W x H)                     | 1700 x 700 x 1000 mm           | 1700 x 700 x 1000 mm    |
| Gas inlet / outlet                         | DN 100 ISO / DN 100 ISO        | DN 100 ISO / DN 100 ISO |