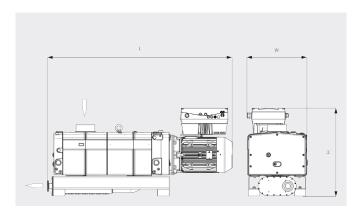

#### Dimensional drawing

|                        | COBRA NX 0950 A                 |
|------------------------|---------------------------------|
| Nominal pumping speed  | max. 950 m³/h                   |
| Ultimate pressure      | 0.01 hPa (mbar)                 |
| Nominal motor rating   | 18.5 kW                         |
| Nominal motor speed    | 4320 min <sup>-1</sup>          |
| Noise level (ISO 2151) | 75 dB(A)                        |
| Weight approx.         | 1000 kg                         |
| Dimensions (L x W x H) | 1672 x 526 x 776 mm             |
| Gas inlet / outlet     | G3" + ISO-K DN100 / ISO-K DN100 |