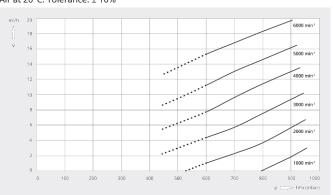

#### Pumping speed Air at 20°C. Tolerance: ± 10%

|                        | MINK MB 0018 A       |
|------------------------|----------------------|
| Nominal pumping speed  | 18<br>m³/h           |
| Ultimate pressure      | 600 / 450 hPa (mbar) |
| Nominal motor rating   | 0.5 kW               |
| Nominal motor speed    | 6000 min-1           |
| Ambient temperature    | -40 +40              |
| Noise level (ISO 2151) | 73 dB(A)             |
| Weight approx.         | 6.5 kg               |
| Dimensions (L x W x H) | 329.5 x 120 x 199 mm |
| Gas inlet / outlet     | G ¾" / G ½"          |