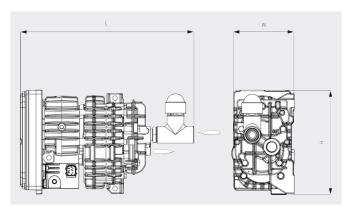

#### Dimensional drawing

#### Pumping speed Air at 20°C. Tolerance: ± 10%

|                        | MINK MB 0018 A       |
|------------------------|----------------------|
| Nominal pumping speed  | 18<br>m³/h           |
| Ultimate pressure      | 600 / 450 hPa (mbar) |
| Nominal motor rating   | 0.5 kW               |
| Nominal motor speed    | 6000 min-1           |
| Ambient temperature    | -40 +40              |
| Noise level (ISO 2151) | 73 dB(A)             |
| Weight approx.         | 6.5 kg               |
| Dimensions (L x W x H) | 329.5 x 120 x 199 mm |
| Gas inlet / outlet     | G ¾" / G ½"          |