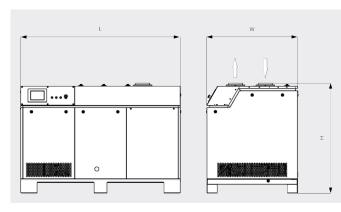

#### Dimensional drawing

|                        | COBRA NX 0950 A PLUS                |
|------------------------|-------------------------------------|
| Nominal pumping speed  | max. 900 m³/h                       |
| Ultimate pressure      | 0.01 hPa (mbar)                     |
| Nominal motor rating   | 18.5 kW                             |
| Nominal motor speed    | 4320 min <sup>-1</sup>              |
| Noise level (ISO 2151) | 63 dB(A)                            |
| Approximate weight     | 1200 kg                             |
| Dimensions (L x W x H) | 1855 x 1050 x 1272 mm               |
| Gas inlet / outlet     | DN 100 ISO + G3" / DN 100 ISO + G3" |