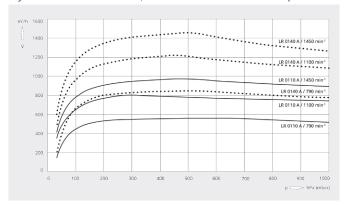

## Pumping speed Dry air at 20°C. Tolerance: ± 10%, in accordance with HEI and Pneurop 6612

|                                 | DOLPHIN LR 0110 A            | DOLPHIN LR 0140 A            |
|---------------------------------|------------------------------|------------------------------|
| Nominal pumping speed           | 570 – 960 m³/h               | 840 – 1430 m³/h              |
| Ultimate pressure               | 33 hPa (mbar)                | 33 hPa (mbar)                |
| Nominal motor rating            | 18.5 – 45 kW                 | 30 – 55 kW                   |
| Rotational speed of vacuum pump | 790 – 1450 min <sup>-1</sup> | 790 – 1450 min <sup>-1</sup> |
| Noise level (ISO 2151)          | ≤ 80 dB(A)                   | ≤ 80 dB(A)                   |
| Weight approx.                  | 454 kg                       | 511 kg                       |
| Dimensions (L x W x H)          | 975 x 700 x 985 mm           | 1095 x 700 x 985 mm          |
| Gas inlet / outlet              | DN 125 PN 10 / DN 125 PN 10  | DN 125 PN 10 / DN 125 PN 10  |