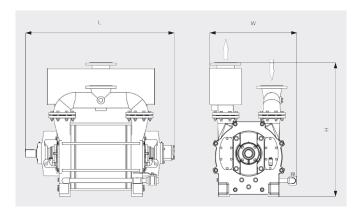

#### Dimensional drawing

## Pumping speed Dry air at 20°C. Tolerance: ± 10%, in accordance with HEI and Pneurop 6612

|                                 | DOLPHIN LR 0210 A           | DOLPHIN LR 0300 A           |
|---------------------------------|-----------------------------|-----------------------------|
| Nominal pumping speed           | 1175 – 2100 m³/h            | 1670 – 3010 m³/h            |
| Ultimate pressure               | 33 hPa (mbar)               | 33 hPa (mbar)               |
| Nominal motor rating            | 30 – 75 kW                  | 45 – 110 kW                 |
| Rotational speed of vacuum pump | 565 – 980 min <sup>-1</sup> | 565 – 980 min <sup>-1</sup> |
| Noise level (ISO 2151)          | ≤ 85 dB(A)                  | ≤ 85 dB(A)                  |
| Weight approx.                  | 910 kg                      | 1025 kg                     |
| Dimensions (L x W x H)          | 1238 x 814 x 1245 mm        | 1388 x 814 x 1245 mm        |
| Gas inlet / outlet              | DN 150 PN 10 / DN 150 PN 10 | DN 150 PN 10 / DN 150 PN 10 |