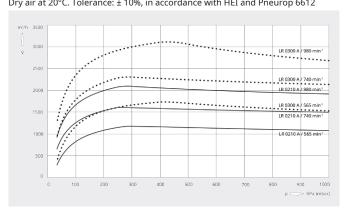

## Pumping speed Dry air at 20°C. Tolerance: ± 10%, in accordance with HEI and Pneurop 6612

|                                 | DOLPHIN LR 0210 A           | DOLPHIN LR 0300 A           |
|---------------------------------|-----------------------------|-----------------------------|
| Nominal pumping speed           | 1175 – 2100 m³/h            | 1670 – 3010 m³/h            |
| Ultimate pressure               | 33 hPa (mbar)               | 33 hPa (mbar)               |
| Nominal motor rating            | 30 – 75 kW                  | 45 – 110 kW                 |
| Rotational speed of vacuum pump | 565 – 980 min <sup>-1</sup> | 565 – 980 min <sup>-1</sup> |
| Noise level (ISO 2151)          | ≤ 85 dB(A)                  | ≤ 85 dB(A)                  |
| Weight approx.                  | 910 kg                      | 1025 kg                     |
| Dimensions (L x W x H)          | 1238 x 814 x 1245 mm        | 1388 x 814 x 1245 mm        |
| Gas inlet / outlet              | DN 150 PN 10 / DN 150 PN 10 | DN 150 PN 10 / DN 150 PN 10 |