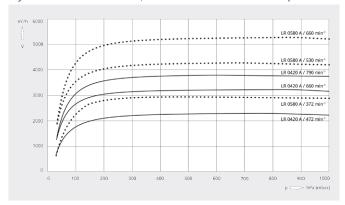

# Pumping speed Dry air at 20°C. Tolerance: ± 10%, in accordance with HEI and Pneurop 6612

|                                 | DOLPHIN LR 0420 A           | DOLPHIN LR 0580 A           |
|---------------------------------|-----------------------------|-----------------------------|
| Nominal pumping speed           | 2250 – 3830 m³/h            | 2900 – 5300 m³/h            |
| Ultimate pressure               | 33 hPa (mbar)               | 33 hPa (mbar)               |
| Nominal motor rating            | 55 – 132 kW                 | 75 – 185 kW                 |
| Rotational speed of vacuum pump | 472 – 790 min <sup>-1</sup> | 372 – 660 min <sup>-1</sup> |
| Noise level (ISO 2151)          | ≤ 85 dB(A)                  | ≤ 85 dB(A)                  |
| Weight approx.                  | 1572 kg                     | 2233 kg                     |
| Dimensions (L x W x H)          | 1670 x 1030 x 1360 mm       | 1819 x 1160 x 1570 mm       |
| Gas inlet / outlet              | DN 200 PN 10 / DN 200 PN 10 | DN 250 PN 10 / DN 250 PN 10 |