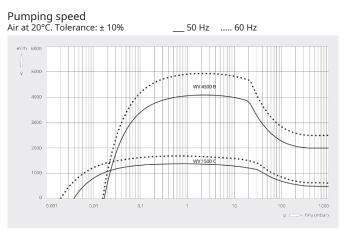

#### Dimensional drawing

|                            | PANDA WV 4500 B                            |
|----------------------------|--------------------------------------------|
| Nominal pumping speed      | 4500 / 5400 m³/h (50 / 60 Hz)              |
| Pumping speed              | 4100 / 4950 m³/h (50 / 60 Hz)              |
| Max. differential pressure | 25 hPa (mbar) (50 / 60 Hz)                 |
| Nominal motor rating       | 11.0 / 12.6 kW (50 / 60 Hz)                |
| Nominal motor speed        | 3000 / 3600 min <sup>-1</sup> (50 / 60 Hz) |
| Weight approx.             | 690 kg                                     |
| Dimensions (L x W x H)     | 690 x 690 x 510 mm                         |
| Gas inlet / outlet         | DN 250 ISO / DN 160 ISO                    |