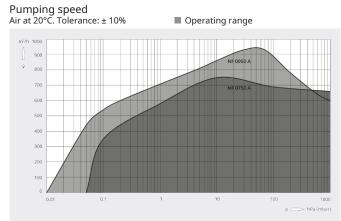

#### Dimensional drawing

|                        | COBRA NF 0750 A        | COBRA NF 0950 A        |
|------------------------|------------------------|------------------------|
| Nominal pumping speed  | max. 750 m³/h          | max. 950 m³/h          |
| Ultimate pressure      | 0.05 hPa (mbar)        | 0.01 hPa (mbar)        |
| Nominal motor rating   | 15 kW                  | 18.5 kW                |
| Nominal motor speed    | 3600 min <sup>-1</sup> | 4320 min <sup>-1</sup> |
| Noise level (ISO 2151) | ≤ 66 dB(A)             | ≤ 69 dB(A)             |
| Weight approx.         | 800 kg                 | 800 kg                 |
| Dimensions (L x W x H) | 1347 x 527 x 685 mm    | 1347 x 527 x 685 mm    |
| Gas inlet / outlet     | G3"/2x G2" / G3"       | G3"/2x G2" / G3"       |