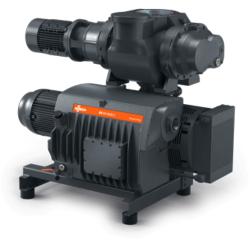

# COMBI BRV 0500 C 0205 DA-BRV 2400 A 0360 AB

Vacuum pump unit

## Reliable

Vacuum pump units with robust and proven R5 backing pumps enhanced by PANDA/PUMA vacuum boosters, reliable operation, minimal maintenance

## **High performance**

High pumping speeds at low ultimate pressures, short pump-down time, higher energy efficiency compared to a single vacuum pump

#### **Flexible**

Various design options available, different combinations of backing pumps and vacuum boosters possible, minimized footprint