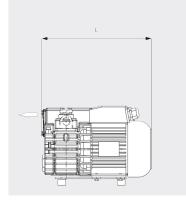

#### Dimensional drawing

Pumping speed Air at 70°F. Tolerance: ± 10%

|                        | R5 KB 0010 E            | R5 KB 0016 E            |
|------------------------|-------------------------|-------------------------|
| Nominal pumping speed  | 7.1 ACFM                | 11.2 ACFM               |
| Ultimate pressure      | 1.5 TORR                | 1.5 TORR                |
| Nominal motor rating   | 0.5 HP                  | 0.7 HP                  |
| Nominal motor speed    | 3600 RPM                | 3600 RPM                |
| Noise level (ISO 2151) | 67 dB(A)                | 68 dB(A)                |
| Oil capacity           | 0.3 qts.                | 0.3 qts.                |
| Weight approx.         | 35.2 Lbs.               | 39.6 Lbs.               |
| Dimensions (L x W x H) | 10.7 x 8.6 x 7.9 inches | 11.9 x 8.5 x 7.9 inches |
| Gas inlet              | G ¾"                    | G ¾"                    |