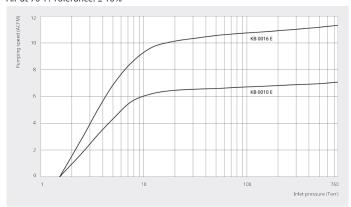

#### Dimensional drawing

Pumping speed Air at 70°F. Tolerance: ± 10%

|                        | R5 KB 0010 E            | R5 KB 0016 E            |
|------------------------|-------------------------|-------------------------|
| Nominal pumping speed  | 7.1 ACFM                | 11.2 ACFM               |
| Ultimate pressure      | 1.5 TORR                | 1.5 TORR                |
| Nominal motor rating   | 0.5 HP                  | 0.7 HP                  |
| Nominal motor speed    | 3600 RPM                | 3600 RPM                |
| Noise level (ISO 2151) | 67 dB(A)                | 68 dB(A)                |
| Oil capacity           | 0.3 qts.                | 0.3 qts.                |
| Weight approx.         | 35.2 Lbs.               | 39.6 Lbs.               |
| Dimensions (L x W x H) | 10.7 x 8.6 x 7.9 inches | 11.9 x 8.5 x 7.9 inches |
| Gas inlet              | G ¾"                    | G ¾"                    |