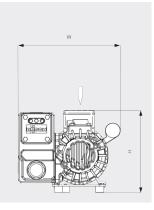

#### Dimensional drawing

Pumping speed Air at 70°F. Tolerance: ± 10%

|                        | R5 KB 0010 E            | R5 KB 0016 E            |
|------------------------|-------------------------|-------------------------|
| Nominal pumping speed  | 7.1 ACFM                | 11.2 ACFM               |
| Ultimate pressure      | 1.5 TORR                | 1.5 TORR                |
| Nominal motor rating   | 0.5 HP                  | 0.7 HP                  |
| Nominal motor speed    | 3600 RPM                | 3600 RPM                |
| Noise level (ISO 2151) | 67 dB(A)                | 68 dB(A)                |
| Oil capacity           | 0.3 qts.                | 0.3 qts.                |
| Weight approx.         | 35.2 Lbs.               | 39.6 Lbs.               |
| Dimensions (L x W x H) | 10.7 x 8.6 x 7.9 inches | 11.9 x 8.5 x 7.9 inches |
| Gas inlet              | G ¾"                    | G ¾"                    |