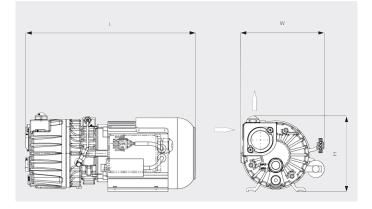

#### Dimensional drawing

Pumping speed Air at 70°F. Tolerance: ± 10%

|                        | R5 PB 0004 C           | R5 PB 0008 C        |
|------------------------|------------------------|---------------------|
| Nominal pumping speed  | 2.8 ACFM               | 5.6 ACFM            |
| Ultimate pressure      | 1.5 TORR               | 1.5 ACFM            |
| Nominal motor rating   | 0.2 HP                 | 0.6 HP              |
| Nominal motor speed    | 3600 RPM               | 3600 RPM            |
| Noise level (ISO 2151) | 61 dB(A)               | 64 dB(A)            |
| Oil capacity           | 0.1 qts.               | 0.3 qts.            |
| Weight approx.         | 11.4 Lbs.              | 22.7 Lbs.           |
| Dimensions (L x W x H) | 9.1 x 5.2 x 5.6 inches | 13 x 6.5 x 6 inches |
| Gas inlet              | G ¼                    | G %"                |