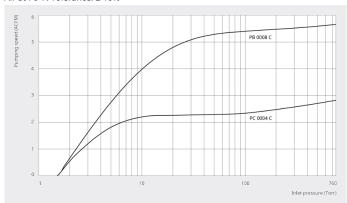

#### Dimensional drawing

Pumping speed Air at 70°F. Tolerance: ± 10%

|                        | R5 PB 0004 C           | R5 PB 0008 C        |
|------------------------|------------------------|---------------------|
| Nominal pumping speed  | 2.8 ACFM               | 5.6 ACFM            |
| Ultimate pressure      | 1.5 TORR               | 1.5 ACFM            |
| Nominal motor rating   | 0.2 HP                 | 0.6 HP              |
| Nominal motor speed    | 3600 RPM               | 3600 RPM            |
| Noise level (ISO 2151) | 61 dB(A)               | 64 dB(A)            |
| Oil capacity           | 0.1 qts.               | 0.3 qts.            |
| Weight approx.         | 11.4 Lbs.              | 22.7 Lbs.           |
| Dimensions (L x W x H) | 9.1 x 5.2 x 5.6 inches | 13 x 6.5 x 6 inches |
| Gas inlet              | G ¼                    | G %"                |