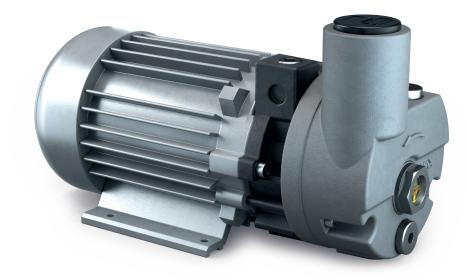

# R5 PB 0004/0008 C

Oil-lubricated rotary vane vacuum pumps





### Compact

Block construction, reduced height and weight, ideal for installations in confined spaces

## Reliable

Robust construction, highly durable vanes, proven rotary vane technology, long service life

## Quiet

Low noise level, ideal for use in deli counters or restaurants

#### Accessories

• Gas-ballast valve (for R 5 PB 0008 C only)

• Various inlet filters

• Vacuum pump oils for all applications

# R5 PB 0004/0008 C

Oil-lubricated rotary vane vacuum pumps



#### Dimensional drawing



Pumping speed Air at 70°F. Tolerance: ± 10%



|                        | R5 PB 0004 C           | R5 PB 0008 C        |
|------------------------|------------------------|---------------------|
| Nominal pumping speed  | 2.8 ACFM               | 5.6 ACFM            |
| Ultimate pressure