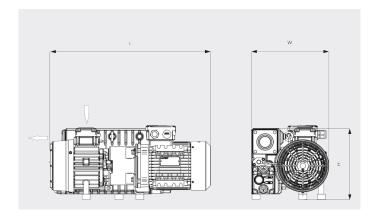

### Dimensional drawing

#### Pumping speed Air at 70°F. Tolerance: ± 10%

|                                        | R5 RA 0025 F              | R5 RA 0040 F              |
|----------------------------------------|---------------------------|---------------------------|
| Nominal pumping speed                  | 18 ACFM                   | 28 ACFM                   |
| Ultimate pressure                      | 0.075 TORR                | 0.075 TORR                |
| Nominal motor rating                   | 1.5 HP                    | 2 HP                      |
| Nominal motor speed                    | 1800 RPM                  | 1800 RPM                  |
| Power consumption at 75 TORR           | 1.2 HP                    | 1.6 HP                    |
| Power consumption at ultimate pressure | 0.8 HP                    | 0.9 HP                    |
| Noise level (ISO 2151)                 | 63 dB(A)                  | 66 dB(A)                  |
| Oil capacity                           | 1 qts.                    | 1 qts.                    |
| Weight approx.                         | 106 Lbs.                  | 120 Lbs.                  |
| Dimensions (L x W x H)                 | 25.1 x 13.8 x 10.4 inches | 26.1 x 13.7 x 10.4 inches |
| Gas inlet / outlet                     | 1¼" NPT / 1¼" NPT         | 1¼" NPT / 1¼" NPT         |