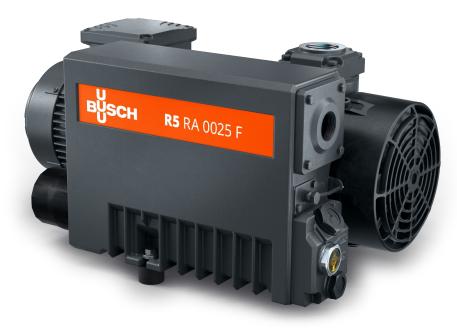

## R5 RA 0025/0040 F

Oil-lubricated rotary vane vacuum pumps

## Reliable

Robust construction, highly durable fiber-reinforced epoxy resin vanes, proven rotary vane technology, long service life

## **High performance**

High pumping speed at low pressures, designed for continuous operation

### **Flexible**

Various design options available, easy adaption to individual customer requirements and processes