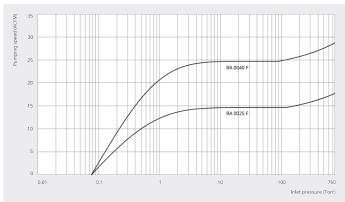

#### Pumping speed Air at 70°F. Tolerance: ± 10%

|                                        | R5 RA 0025 F              | R5 RA 0040 F              |
|----------------------------------------|---------------------------|---------------------------|
| Nominal pumping speed                  | 18 ACFM                   | 28 ACFM                   |
| Ultimate pressure                      | 0.075 TORR                | 0.075 TORR                |
| Nominal motor rating                   | 1.5 HP                    | 2 HP                      |
| Nominal motor speed                    | 1800 RPM                  | 1800 RPM                  |
| Power consumption at 75 TORR           | 1.2 HP                    | 1.6 HP                    |
| Power consumption at ultimate pressure | 0.8 HP                    | 0.9 HP                    |
| Noise level (ISO 2151)                 | 63 dB(A)                  | 66 dB(A)                  |
| Oil capacity                           | 1 qts.                    | 1 qts.                    |
| Weight approx.                         | 106 Lbs.                  | 120 Lbs.                  |
| Dimensions (L x W x H)                 | 25.1 x 13.8 x 10.4 inches | 26.1 x 13.7 x 10.4 inches |
| Gas inlet / outlet                     | 1¼" NPT / 1¼" NPT         | 1¼" NPT / 1¼" NPT         |