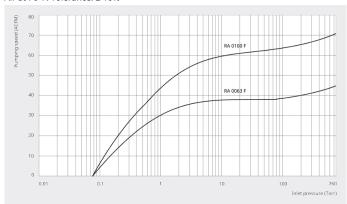

#### Pumping speed Air at 70°F. Tolerance: ± 10%

|                                        | R5 RA 0063 F              | R5 RA 0100 F            |
|----------------------------------------|---------------------------|-------------------------|
| Nominal pumping speed                  | 45 ACFM                   | 71 ACFM                 |
| Ultimate pressure                      | 0.075 TORR                | 0.075 TORR              |
| Nominal motor rating                   | 3 HP                      | 5 HP                    |
| Nominal motor speed                    | 1800 RPM                  | 71 RPM                  |
| Power consumption at 75 TORR           | 2 HP                      | 3.2 HP                  |
| Power consumption at ultimate pressure | 1.1 HP                    | 2.0 HP                  |
| Noise level (ISO 2151)                 | 66 dB(A)                  | 68 dB(A)                |
| Oil capacity                           | 2 qts.                    | 2 qts.                  |
| Weight approx.                         | 172 Lbs.                  | 198 Lbs.                |
| Dimensions (L x W x H)                 | 27.3 x 18.6 x 12.1 inches | 29.3 x 18.6 x 12 inches |
| Gas inlet / outlet                     | 1¼" NPT / 1¼" NPT         | 1¼" NPT / 1¼" NPT       |