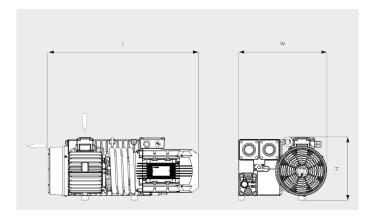

### Dimensional drawing

#### Pumping speed Air at 70°F. Tolerance: ± 10%

|                                        | R5 RA 0063 F              | R5 RA 0100 F            |
|----------------------------------------|---------------------------|-------------------------|
| Nominal pumping speed                  | 45 ACFM                   | 71 ACFM                 |
| Ultimate pressure                      | 0.075 TORR                | 0.075 TORR              |
| Nominal motor rating                   | 3 HP                      | 5 HP                    |
| Nominal motor speed                    | 1800 RPM                  | 71 RPM                  |
| Power consumption at 75 TORR           | 2 HP                      | 3.2 HP                  |
| Power consumption at ultimate pressure | 1.1 HP                    | 2.0 HP                  |
| Noise level (ISO 2151)                 | 66 dB(A)                  | 68 dB(A)                |
| Oil capacity                           | 2 qts.                    | 2 qts.                  |
| Weight approx.                         | 172 Lbs.                  | 198 Lbs.                |
| Dimensions (L x W x H)                 | 27.3 x 18.6 x 12.1 inches | 29.3 x 18.6 x 12 inches |
| Gas inlet / outlet                     | 1¼" NPT / 1¼" NPT         | 1¼" NPT / 1¼" NPT       |