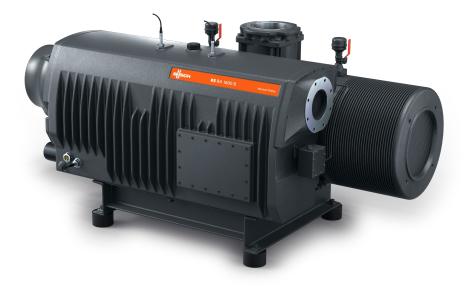

# R5 RA 1000/1600 B

**Oil-lubricated rotary vane vacuum pumps** 

# R5 RA 1000/1600 B

Oil-lubricated rotary vane vacuum pumps