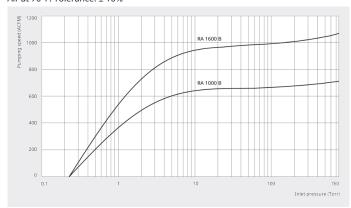

#### Dimensional drawing

Pumping speed Air at 70°F. Tolerance: ± 10%

|                                        | R5 RA 1000 B                | R5 RA 1600 B                |
|----------------------------------------|-----------------------------|-----------------------------|
| Nominal pumping speed                  | 710 ACFM                    | 1060 ACFM                   |
| Ultimate pressure                      | 0.225 TORR                  | 0.225 TORR                  |
| Nominal motor rating                   | 40 HP                       | 50 HP                       |
| Nominal motor speed                    | 1200 RPM                    | 1200 RPM                    |
| Power consumption at 75 TORR           | 30 HP                       | 44.2 HP                     |
| Power consumption at ultimate pressure | 16.2 HP                     | 24.0 HP                     |
| Noise level (ISO 2151)                 | 82 dB(A)                    | 83 dB(A)                    |
| Oil capacity                           | 32.0 qts.                   | 32.0 qts.                   |
| Weight approx.                         | 2151 Lbs.                   | 2833 Lbs.                   |
| Dimensions (L x W x H)                 | 75.3 x 45.3 x 36.8 inches   | 87.8 x 45.3 x 36.8 inches   |
| Gas inlet / outlet                     | 6" / 4" ANSI / 6" / 4" ANSI | 6" / 4" ANSI / 6" / 4" ANSI |