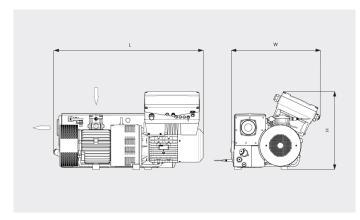

#### Dimensional drawing

#### Pumping speed Air at 70°F. Tolerance: ± 10%

|                                                | R5 RA 0165 D ECOTORQUE    | R5 RA 0205 D ECOTORQUE    | R5 RA 0255 D ECOTORQUE    | R5 RA 0305 D ECOTORQUE    |
|------------------------------------------------|---------------------------|---------------------------|---------------------------|---------------------------|
| Nominal pumping speed                          | 76.5 – 111.8 ACFM         | 94.1 – 141.2 ACFM         | 117.7 – 176.6 ACFM        | 141.2 – 211.9 ACFM        |
| Ultimate pressure (Gas-ballast valve closed)   | 0.075 TORR                | 0.075 TORR                | 0.075 TORR                | 0.075 TORR                |
| Ultimate pressure (Gas-ballast valve open)     | 0.375 TORR                | 0.375 TORR                | 0.375 TORR                | 0.375 TORR                |
| Nominal motor speed                            | 1200 – 1800 RPM           |
| Power consumption at ultimate pressure         | 2.7 - 4.3 HP              | 2.8 – 4.6 HP              | 4.4 – 6.4 HP              | 4.6 - 7.1 HP              |
| Sound pressure level (ISO 2151), KpA = 3<br>dB | 72 dB(A)                  | 74 dB(A)                  | 74 dB(A)                  | 76 dB(A)                  |
| Oil capacity                                   | 6.9 qts.                  | 6.9 qts.                  | 6.9 qts.                  | 6.9 qts.                  |
| Weight approx.                                 | 374 Lbs.                  | 374 Lbs.                  | 484 Lbs.                  | 484 Lbs.                  |
| Dimensions (L x W x H)                         | 38.3 x 29.8 x 21.5 inches | 38.3 x 29.8 x 21.5 inches | 43.1 x 31.2 x 23.0 inches | 44.3 x 31.3 x 23.0 inches |
| Gas inlet / outlet                             | G 2" / G 2"               |