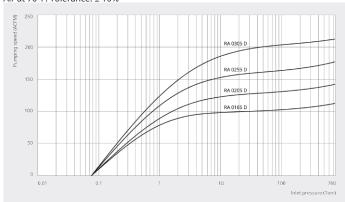

#### Pumping speed Air at 70°F. Tolerance: ± 10%

|                                                | R5 RA 0165 D ECOTORQUE    | R5 RA 0205 D ECOTORQUE    | R5 RA 0255 D ECOTORQUE    | R5 RA 0305 D ECOTORQUE    |
|------------------------------------------------|---------------------------|---------------------------|---------------------------|---------------------------|
| Nominal pumping speed                          | 76.5 – 111.8 ACFM         | 94.1 – 141.2 ACFM         | 117.7 – 176.6 ACFM        | 141.2 – 211.9 ACFM        |
| Ultimate pressure (Gas-ballast valve closed)   | 0.075 TORR                | 0.075 TORR                | 0.075 TORR                | 0.075 TORR                |
| Ultimate pressure (Gas-ballast valve open)     | 0.375 TORR                | 0.375 TORR                | 0.375 TORR                | 0.375 TORR                |
| Nominal motor speed                            | 1200 – 1800 RPM           |
| Power consumption at ultimate pressure         | 2.7 - 4.3 HP              | 2.8 – 4.6 HP              | 4.4 – 6.4 HP              | 4.6 - 7.1 HP              |
| Sound pressure level (ISO 2151), KpA = 3<br>dB | 72 dB(A)                  | 74 dB(A)                  | 74 dB(A)                  | 76 dB(A)                  |
| Oil capacity                                   | 6.9 qts.                  | 6.9 qts.                  | 6.9 qts.                  | 6.9 qts.                  |
| Weight approx.                                 | 374 Lbs.                  | 374 Lbs.                  | 484 Lbs.                  | 484 Lbs.                  |
| Dimensions (L x W x H)                         | 38.3 x 29.8 x 21.5 inches | 38.3 x 29.8 x 21.5 inches | 43.1 x 31.2 x 23.0 inches | 44.3 x 31.3 x 23.0 inches |
| Gas inlet / outlet                             | G 2" / G 2"               |