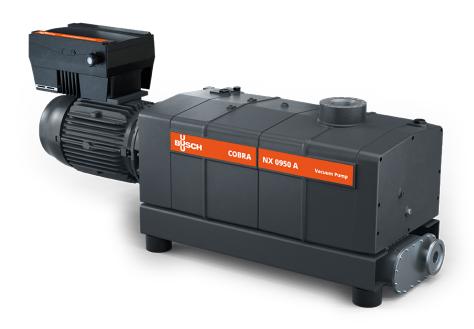

## **COBRA NX 0950 A ECOTORQUE**

Dry screw vacuum pump

# **COBRA NX 0950 A ECOTORQUE**

Dry screw vacuum pump