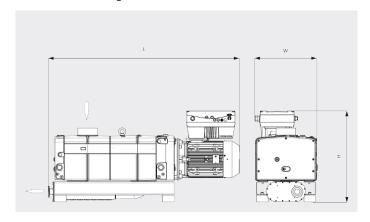

#### Dimensional drawing

|                                             | COBRA NX 0950 A                 |
|---------------------------------------------|---------------------------------|
| Nominal pumping speed                       | 560 ACFM                        |
| Ultimate pressure                           | ≤ 0.0075 TORR                   |
| Nominal motor rating                        | 25 HP                           |
| Nominal motor speed                         | 4320 RPM                        |
| Sound pressure level (ISO 2151), KpA = 3 dB | 75 dB(A)                        |
| Weight approx.                              | 2000 Lbs.                       |
| Dimensions (L x W x H)                      | 63.0 x 21.9 x 30.7 inches       |
| Gas inlet / outlet                          | G3" + ISO-K DN100 / ISO-K DN100 |