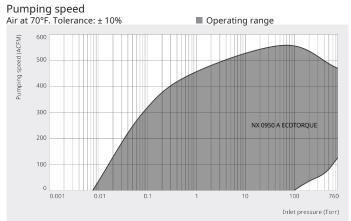

#### Dimensional drawing

|                                             | COBRA NX 0950 A                 |
|---------------------------------------------|---------------------------------|
| Nominal pumping speed                       | 560 ACFM                        |
| Ultimate pressure                           | ≤ 0.0075 TORR                   |
| Nominal motor rating                        | 25 HP                           |
| Nominal motor speed                         | 4320 RPM                        |
| Sound pressure level (ISO 2151), KpA = 3 dB | 75 dB(A)                        |
| Weight approx.                              | 2000 Lbs.                       |
| Dimensions (L x W x H)                      | 63.0 x 21.9 x 30.7 inches       |
| Gas inlet / outlet                          | G3" + ISO-K DN100 / ISO-K DN100 |