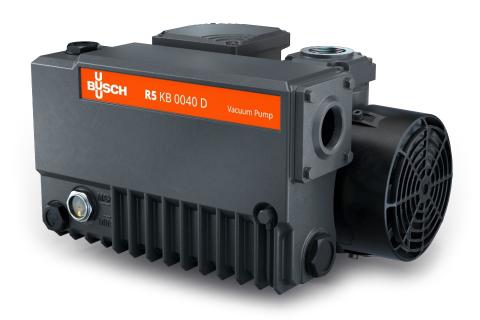

## R5 KB 0020-0040 D/F

Oil-lubricated rotary vane vacuum pumps

## **Compact**

Direct-drive construction, reduced height and weight, ideal for installation in vacuum packaging machines

## **Flexible**

Various design options available, easy adaption to individual customer requirements and processes

### Reliable

Robust construction, highly durable vanes, proven rotary vane technology, long service life

Accessories, spare parts and options

- Gas-ballast valve
- Various inlet filters

- Filter pressure gauge
- Oil level switch