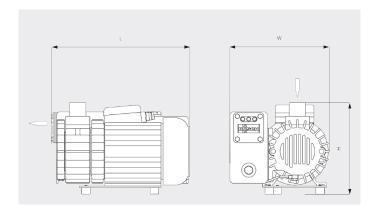

#### Dimensional drawing

|                                             | R5 KB 0020 D            | R5 KB 0025 F          | R5 KB 0040 D           |
|---------------------------------------------|-------------------------|-----------------------|------------------------|
| Nominal pumping speed                       | 14.1 ACFM               | 17.6 ACFM             | 28.2 ACFM              |
| Ultimate pressure                           | 1.5 TORR                | 1.5 TORR              | 1.5 TORR               |
| Nominal motor rating                        | 1.0 HP                  | 1.5 HP                | 2.0 HP                 |
| Nominal motor speed                         | 3600 RPM                | 3600 RPM              | 3600 RPM               |
| Sound pressure level (ISO 2151), KpA = 3 dB | 69 dB(A)                | 69 dB(A)              | 71 dB(A)               |
| Oil capacity                                | 0.5 qts.                | 0.5 qts.              | 0.85 qts.              |
| Weight approx.                              | 41.8 Lbs.               | 44 Lbs.               | 64 Lbs.                |
| Dimensions (L x W x H)                      | 12.7 x 9.1 x 8.3 inches | 13.7 x 9.8 x 9 inches | 17 x 10.1 x 9.4 inches |
| Gas inlet / outlet                          | G ¾" / –                | G ¾" / -              | G 1¼" / G 1¼"          |