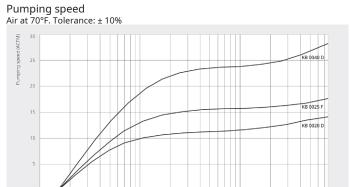

#### Dimensional drawing

|                                             | R5 KB 0020 D            | R5 KB 0025 F          | R5 KB 0040 D           |
|---------------------------------------------|-------------------------|-----------------------|------------------------|
| Nominal pumping speed                       | 14.1 ACFM               | 17.6 ACFM             | 28.2 ACFM              |
| Ultimate pressure                           | 1.5 TORR                | 1.5 TORR              | 1.5 TORR               |
| Nominal motor rating                        | 1.0 HP                  | 1.5 HP                | 2.0 HP                 |
| Nominal motor speed                         | 3600 RPM                | 3600 RPM              | 3600 RPM               |
| Sound pressure level (ISO 2151), KpA = 3 dB | 69 dB(A)                | 69 dB(A)              | 71 dB(A)               |
| Oil capacity                                | 0.5 qts.                | 0.5 qts.              | 0.85 qts.              |
| Weight approx.                              | 41.8 Lbs.               | 44 Lbs.               | 64 Lbs.                |
| Dimensions (L x W x H)                      | 12.7 x 9.1 x 8.3 inches | 13.7 x 9.8 x 9 inches | 17 x 10.1 x 9.4 inches |
| Gas inlet / outlet                          | G ¾" / –                | G ¾" / -              | G 1¼" / G 1¼"          |