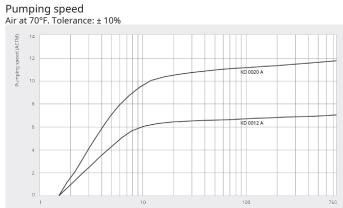

#### Dimensional drawing

|                                             | R5 KD 0012 A            | R5 KD 0020 A            |
|---------------------------------------------|-------------------------|-------------------------|
| Nominal pumping speed                       | 7.1 ACFM                | 11.8 ACFM               |
| Ultimate pressure                           | 1.5 TORR                | 1.5 TORR                |
| Nominal motor rating                        | 0.5 HP                  | 0.7 HP                  |
| Nominal motor speed                         | 3600 RPM                | 3600 RPM                |
| Sound pressure level (ISO 2151), KpA = 3 dB | 61 dB(A)                | 62 dB(A)                |
| Oil capacity                                | 0.4 qts.                | 0.4 qts.                |
| Weight approx.                              | 30.8 Lbs.               | 33 Lbs.                 |
| Dimensions (L x W x H) (S1 motor)           | 12.2 x 9.7 x 7.5 inches | 12.2 x 9.7 x 7.5 inches |
| Dimensions (L x W x H) (S3 motor)           | 10.4 x 9.8 x 7.5 inches | 10.4 x 9.8 x 7.5 inches |
| Gas inlet / outlet                          | G ½" / G ½"             | G ½" / G ½"             |