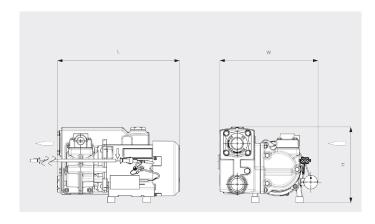

#### Dimensional drawing

|                                             | R5 KD 0012 A            | R5 KD 0020 A            |
|---------------------------------------------|-------------------------|-------------------------|
| Nominal pumping speed                       | 7.1 ACFM                | 11.8 ACFM               |
| Ultimate pressure                           | 1.5 TORR                | 1.5 TORR                |
| Nominal motor rating                        | 0.5 HP                  | 0.7 HP                  |
| Nominal motor speed                         | 3600 RPM                | 3600 RPM                |
| Sound pressure level (ISO 2151), KpA = 3 dB | 61 dB(A)                | 62 dB(A)                |
| Oil capacity                                | 0.4 qts.                | 0.4 qts.                |
| Weight approx.                              | 30.8 Lbs.               | 33 Lbs.                 |
| Dimensions (L x W x H) (S1 motor)           | 12.2 x 9.7 x 7.5 inches | 12.2 x 9.7 x 7.5 inches |
| Dimensions (L x W x H) (S3 motor)           | 10.4 x 9.8 x 7.5 inches | 10.4 x 9.8 x 7.5 inches |
| Gas inlet / outlet                          | G ½" / G ½"             | G ½" / G ½"             |