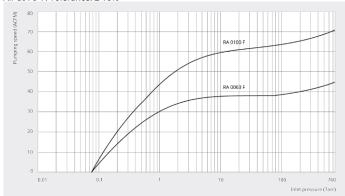

#### Pumping speed Air at 70°F. Tolerance: ± 10%

|                                              | R5 RA 0063 F              | R5 RA 0100 F            |
|----------------------------------------------|---------------------------|-------------------------|
| Nominal pumping speed                        | 44.7 ACFM                 | 70.6 ACFM               |
| Ultimate pressure (Gas-ballast valve closed) | 0.075 0.375 TORR          | 0.075 0.375 TORR        |
| Ultimate pressure (Gas-ballast valve open)   | 0.375 1.125 TORR          | 0.375 1.125 TORR        |
| Nominal motor rating                         | 3 HP                      | 5 HP                    |
| Nominal motor speed                          | 1800 RPM                  | 70.6 RPM                |
| Power consumption at 75 TORR                 | 2 HP                      | 3.2 HP                  |
| Power consumption at ultimate pressure       | 1.0 HP                    | 2.0 HP                  |
| Sound pressure level (ISO 2151), KpA = 3 dB  | 67 dB(A)                  | 68 dB(A)                |
| Oil capacity                                 | 2.1 qts.                  | 2.1 qts.                |
| Weight approx.                               | 125 Lbs.                  | 165 Lbs.                |
| Dimensions (L x W x H)                       | 27.3 x 18.6 x 12.1 inches | 29.3 x 18.6 x 12 inches |
| Gas inlet / outlet                           | 1¼" NPT / 1¼" NPT         | 1¼" NPT / 1¼" NPT       |