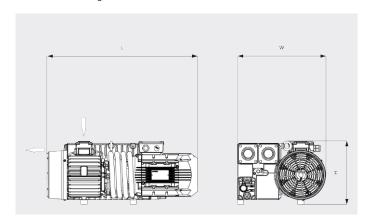

#### Dimensional drawing

#### Pumping speed Air at 70°F. Tolerance: ± 10%

|                                              | R5 RA 0063 F              | R5 RA 0100 F            |
|----------------------------------------------|---------------------------|-------------------------|
| Nominal pumping speed                        | 44.7 ACFM                 | 70.6 ACFM               |
| Ultimate pressure (Gas-ballast valve closed) | 0.075 0.375 TORR          | 0.075 0.375 TORR        |
| Ultimate pressure (Gas-ballast valve open)   | 0.375 1.125 TORR          | 0.375 1.125 TORR        |
| Nominal motor rating                         | 3 HP                      | 5 HP                    |
| Nominal motor speed                          | 1800 RPM                  | 70.6 RPM                |
| Power consumption at 75 TORR                 | 2 HP                      | 3.2 HP                  |
| Power consumption at ultimate pressure       | 1.0 HP                    | 2.0 HP                  |
| Sound pressure level (ISO 2151), KpA = 3 dB  | 67 dB(A)                  | 68 dB(A)                |
| Oil capacity                                 | 2.1 qts.                  | 2.1 qts.                |
| Weight approx.                               | 125 Lbs.                  | 165 Lbs.                |
| Dimensions (L x W x H)                       | 27.3 x 18.6 x 12.1 inches | 29.3 x 18.6 x 12 inches |
| Gas inlet / outlet                           | 1¼" NPT / 1¼" NPT         | 1¼" NPT / 1¼" NPT       |