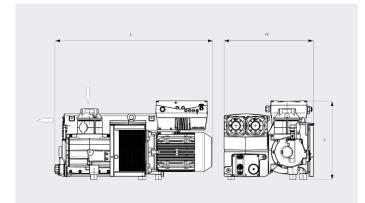

#### Dimensional drawing

| R5 RA 0520 A ECOTORQUE    |
|---------------------------|
| 153.0-306.0 ACFM          |
| 0.075 TORR                |
| 800 – 1200 RPM            |
| 3.8-8.0 HP                |
| 67 - 76 dB(A)             |
| 11.6 qts.                 |
| 858 Lbs.                  |
| 49.3 x 28.9 x 22.4 inches |
| G 3"                      |
|                           |

\*Gas outlet G 3" optional