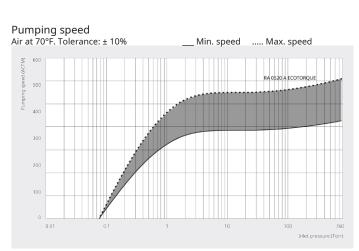

### **High performance**

High pumping speed at low pressure ranges, designed for continuous operation in the rough vacuum range, best-in-class footprint performance ratio