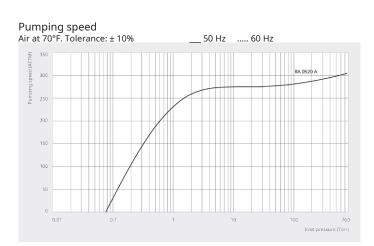

#### **High performance**

High pumping speed at low pressure ranges, designed for continuous operation in the rough vacuum range, best-in-class footprint performance ratio

#### Dimensional drawing

|                                              | R5 RA 0520 A              |
|----------------------------------------------|---------------------------|
| Nominal pumping speed                        | 306.0 ACFM                |
| Ultimate pressure (Gas-ballast valve closed) | 0.075 TORR                |
| Nominal motor speed                          | 1200 RPM                  |
| Power consumption at ultimate pressure       | 5.8 HP                    |
| Sound pressure level (ISO 2151), KpA = 3 dB  | 76 dB(A)                  |
| Oil capacity                                 | 11.6 qts.                 |
| Weight approx.                               | 930 Lbs.                  |
| Dimensions (L x W x H)                       | 49.3 x 28.9 x 22.4 inches |
| Gas inlet *                                  | G 3"                      |