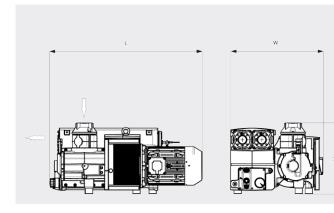

#### Dimensional drawing

|                                              | R5 RA 0520 A              |
|----------------------------------------------|---------------------------|
| Nominal pumping speed                        | 306.0 ACFM                |
| Ultimate pressure (Gas-ballast valve closed) | 0.075 TORR                |
| Nominal motor speed                          | 1200 RPM                  |
| Power consumption at ultimate pressure       | 5.8 HP                    |
| Sound pressure level (ISO 2151), KpA = 3 dB  | 76 dB(A)                  |
| Oil capacity                                 | 11.6 qts.                 |
| Weight approx.                               | 930 Lbs.                  |
| Dimensions (L x W x H)                       | 49.3 x 28.9 x 22.4 inches |
| Gas inlet *                                  | G 3"                      |