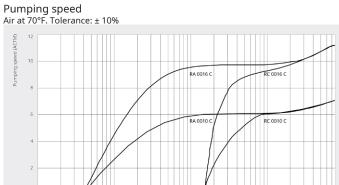

#### Dimensional drawing

|                                                | R5 RA 0010 C            | R5 RC 0010 C            | R5 RA 0016 C            | R5 RC 0016 C            |
|------------------------------------------------|-------------------------|-------------------------|-------------------------|-------------------------|
| Nominal pumping speed                          | 7.1 ACFM                | 7.1 ACFM                | 11.2 ACFM               | 11.2 ACFM               |
| Ultimate pressure                              | 0.375 TORR              | 15 TORR                 | 0.375 TORR              | 15 TORR                 |
| Nominal motor rating                           | 0.6 HP                  | 0.6 HP                  | 1 HP                    | 1 HP                    |
| Nominal motor speed                            | 1800 RPM                | 1800 RPM                | 1800 RPM                | 1800 RPM                |
| Sound pressure level (ISO 2151), KpA = 3<br>dB | 56 dB(A)                | 56 dB(A)                | 56 dB(A)                | 56 dB(A)                |
| Oil capacity                                   | 0.4 qts.                | 0.4 qts.                | 0.4 qts.                | 0.4 qts.                |
| Weight approx.                                 | 42 Lbs.                 | 42 Lbs.                 | 42 Lbs.                 | 42 Lbs.                 |
| Dimensions (L x W x H)                         | 10.7 x 8.2 x 8.3 inches | 10.7 x 8.2 x 8.3 inches | 16.6 x 8.2 x 8.7 inches | 16.6 x 8.2 x 8.7 inches |
| Gas inlet                                      | G ¾" NPT                | G ¾" NPT                | G ¾" NPT                | G ¾" NPT                |