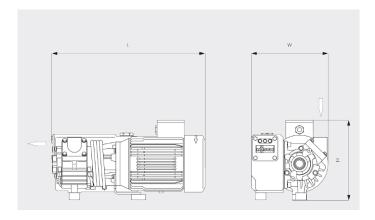

#### Dimensional drawing

|                                                | R5 RA 0010 C            | R5 RC 0010 C            | R5 RA 0016 C            | R5 RC 0016 C            |
|------------------------------------------------|-------------------------|-------------------------|-------------------------|-------------------------|
| Nominal pumping speed                          | 7.1 ACFM                | 7.1 ACFM                | 11.2 ACFM               | 11.2 ACFM               |
| Ultimate pressure                              | 0.375 TORR              | 15 TORR                 | 0.375 TORR              | 15 TORR                 |
| Nominal motor rating                           | 0.6 HP                  | 0.6 HP                  | 1 HP                    | 1 HP                    |
| Nominal motor speed                            | 1800 RPM                | 1800 RPM                | 1800 RPM                | 1800 RPM                |
| Sound pressure level (ISO 2151), KpA = 3<br>dB | 56 dB(A)                | 56 dB(A)                | 56 dB(A)                | 56 dB(A)                |
| Oil capacity                                   | 0.4 qts.                | 0.4 qts.                | 0.4 qts.                | 0.4 qts.                |
| Weight approx.                                 | 42 Lbs.                 | 42 Lbs.                 | 42 Lbs.                 | 42 Lbs.                 |
| Dimensions (L x W x H)                         | 10.7 x 8.2 x 8.3 inches | 10.7 x 8.2 x 8.3 inches | 16.6 x 8.2 x 8.7 inches | 16.6 x 8.2 x 8.7 inches |
| Gas inlet                                      | G ¾" NPT                | G ¾" NPT                | G ¾" NPT                | G ¾" NPT                |