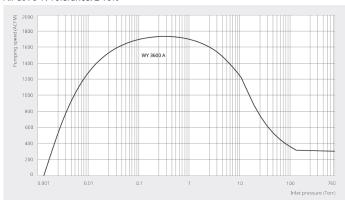

#### Pumping speed Air at 70°F. Tolerance: ± 10%

|                            | PUMA WY 3600 A                       |
|----------------------------|--------------------------------------|
| Nominal pumping speed      | 2118 ACFM                            |
| Pumping speed              | 1789 ACFM                            |
| Max. differential pressure | 22.5 TORR                            |
| Nominal motor rating       | 20.1 HP                              |
| Nominal motor speed        | 5400 RPM                             |
| Weight approx.             | 1100 Lbs.                            |
| Leakage rate               | < 0.75 · 10 <sup>-7</sup> mbar · l/s |
| Dimensions (L x W x H)     | 44.8 x 21.4 x 18.9 inches            |
| Gas inlet / outlet         | DN 160 ISO / DN 160 ISO              |