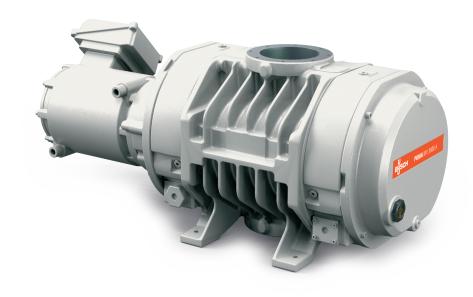

## **PUMA WY 3600 A**

Vacuum booster

## **High performance**

Specially designed for harsh applications in the medium and high vacuum range, including semiconductor processes with powder and dust, excellent volumetric efficiency