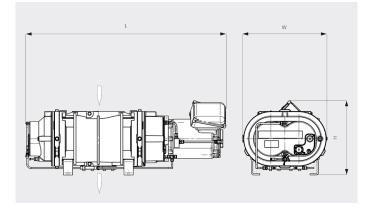

#### Dimensional drawing

Pumping speed Air at 70°F. Tolerance: ± 10%

|                            | PUMA WY 8000 A                       |
|----------------------------|--------------------------------------|
| Nominal pumping speed      | 4770 ACFM                            |
| Pumping speed              | 3485 ACFM                            |
| Max. differential pressure | 11.25 TORR                           |
| Nominal motor rating       | 15 HP                                |
| Nominal motor speed        | 5400 RPM                             |
| Weight approx.             | 1140 Lbs.                            |
| Leakage rate               | < 0.75 · 10 <sup>-7</sup> mbar · l/s |
| Dimensions (L x W x H)     | 50.5 x 21.4 x 18.7 inches            |
| Gas inlet / outlet         | DN 250 ISO-F / DN 100 ISO-F          |