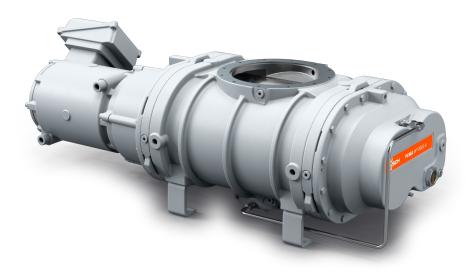

## **PUMA WY 8000 A**

Vacuum booster

#### Reliable

Special lobe design to prevent powder and particle deposits, robust construction made of GGG40 material, leak-tight

#### **High performance**

Specially designed for harsh applications in the medium and high vacuum range, including semiconductor processes with powder and dust, excellent volumetric efficiency

### **Flexible**

Reliable performance under varying operating conditions, boosts the performance of all types of backing pumps