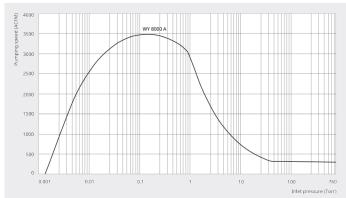

#### Dimensional drawing

Pumping speed Air at 70°F. Tolerance: ± 10%

|                            | PUMA WY 8000 A                       |
|----------------------------|--------------------------------------|
| Nominal pumping speed      | 4770 ACFM                            |
| Pumping speed              | 3485 ACFM                            |
| Max. differential pressure | 11.25 TORR                           |
| Nominal motor rating       | 15 HP                                |
| Nominal motor speed        | 5400 RPM                             |
| Weight approx.             | 1140 Lbs.                            |
| Leakage rate               | < 0.75 · 10 <sup>-7</sup> mbar · l/s |
| Dimensions (L x W x H)     | 50.5 x 21.4 x 18.7 inches            |
| Gas inlet / outlet         | DN 250 ISO-F / DN 100 ISO-F          |