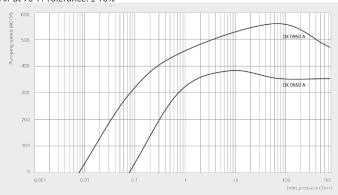

## **COBRA DX 0650/0950 A PLUS**

Dry screw vacuum pumps

BUSCH VACUUM SOLUTIONS

Dimensional drawing

Pumping speed Air at 70°F. Tolerance: ± 10%

|                                            | COBRA DX 0650 A PLUS      | COBRA DX 0950 A PLUS      |
|--------------------------------------------|---------------------------|---------------------------|
| Nominal pumping speed                      | 382.5 ACFM                | 559.1 ACFM                |
| Ultimate pressure                          | 0.075 TORR                | 0.075 TORR                |
| Nominal motor rating                       | 20 HP                     | 25 HP                     |
| Nominal motor speed                        | 3000 RPM                  | 4320 RPM                  |
| Noise level (ISO 2151 at 50 Hz – Standard) | ≤ 67 dB(A)                | ≤ 75 dB(A)                |
| Weight approx.                             | 2475 Lbs.                 | 2475 Lbs.                 |
| Dimensions (L x W x H)                     | 66.9 x 27.6 39.4 x inches | 66.9 x 27.6 39.4 x inches |
| Gas inlet / outlet                         | DN 100 ISO / DN 100 ISO   | DN 100 ISO / DN 100 ISO   |