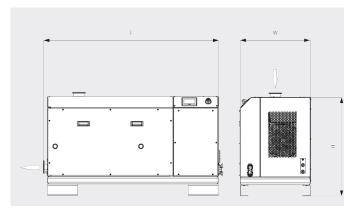

## **COBRA DX 0650/0950 A PLUS**

Dry screw vacuum pumps

BUSCH VACUUM SOLUTIONS

Dimensional drawing

Pumping speed Air at 70°F. Tolerance: ± 10%

|                                            | COBRA DX 0650 A PLUS      | COBRA DX 0950 A PLUS      |
|--------------------------------------------|---------------------------|---------------------------|
| Nominal pumping speed                      | 382.5 ACFM                | 559.1 ACFM                |
| Ultimate pressure                          | 0.075 TORR                | 0.075 TORR                |
| Nominal motor rating                       | 20 HP                     | 25 HP                     |
| Nominal motor speed                        | 3000 RPM                  | 4320 RPM                  |
| Noise level (ISO 2151 at 50 Hz – Standard) | ≤ 67 dB(A)                | ≤ 75 dB(A)                |
| Weight approx.                             | 2475 Lbs.                 | 2475 Lbs.                 |
| Dimensions (L x W x H)                     | 66.9 x 27.6 39.4 x inches | 66.9 x 27.6 39.4 x inches |
| Gas inlet / outlet                         | DN 100 ISO / DN 100 ISO   | DN 100 ISO / DN 100 ISO   |