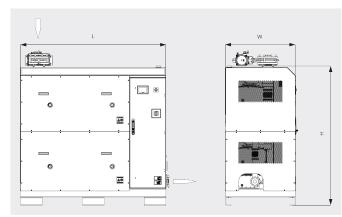

#### Dimensional drawing

|                                             | COBRA DX 2000 A PLUS        |
|---------------------------------------------|-----------------------------|
| Nominal pumping speed                       | 1900 m³/h                   |
| Ultimate pressure                           | ≤ 0.01 hPa (mbar)           |
| Nominal motor rating                        | 2 x 18.5 kW                 |
| Nominal motor speed                         | 4320 min <sup>-1</sup>      |
| Sound pressure level (ISO 2151), KpA = 3 dB | ≤ 76 dB(A)                  |
| Weight approx.                              | 2750 kg                     |
| Dimensions (L x W x H)                      | 2035 x 983 x 1950 mm        |
| Gas inlet / outlet                          | DN 160 ISO-K / DN 100 ISO-K |