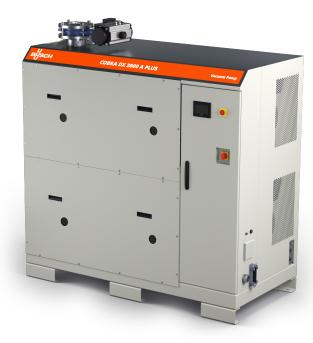

# **COBRA DX 2000 A PLUS**

Dry screw vacuum pump

Version in illustration with cabinet, standard version comes without cabinet