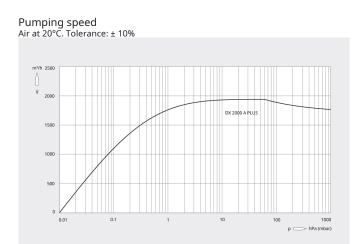

### **High performance**

High pumping speed, two COBRA NX 0950 A on a common base frame with single control unit

Accessories, spare parts and options

- Speed or pressure control
- Water cooling or air cooling system
- Barrier gas system
- Iot Kit
- Cabinet