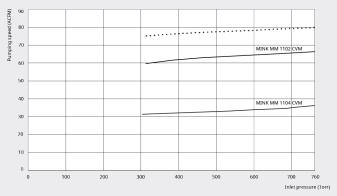

#### Pumping speed Air at 70°F. Tolerance: ± 10%

|                        | MM 1104 CVM               | MM 1102 CVM               |
|------------------------|---------------------------|---------------------------|
| Nominal pumping speed  | 36.5 ACFM                 | 61.8 ACFM                 |
| Ultimate pressure      | 300 TORR                  | 300 TORR                  |
| Nominal motor rating   | 1.7 HP                    | 4.6 HP                    |
| Nominal motor speed    | 1500 RPM                  | 3600 RPM                  |
| Noise level (ISO 2151) | 72 dB(A)                  | 77 dB(A)                  |
| Oil capacity           | 0.52 qts.                 | 0.52 qts.                 |
| Weight approx.         | 171.6 Lbs.                | 308 Lbs.                  |
| Dimensions (L x W x H) | 30.4 x 16.9 x 12.0 inches | 35.4 x 13.3 x 11.9 inches |