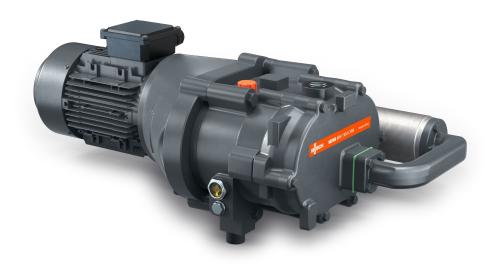

## **MINK MM 1104/1102 CVM**

Dry claw vacuum pumps

## Reliable

More than 50,000 MINK vacuum pumps in operation in milking robots and plants, proven dry claw vacuum technology, no operating fluids, nearly maintenance-free, long service life

## Efficient

Up to 25% energy savings compared to conventional vacuum generators used for milking robots and plants

## **Flexible**

Wide frequency range from 10 to 60 Hz