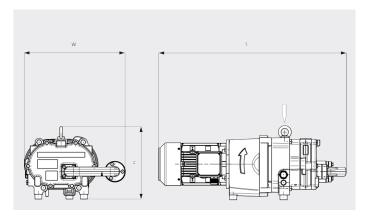

### Dimensional drawing

#### Pumping speed Air at 70°F. Tolerance: ± 10%

|                        | MM 1104 CVM               | MM 1102 CVM               |
|------------------------|---------------------------|---------------------------|
| Nominal pumping speed  | 36.5 ACFM                 | 61.8 ACFM                 |
| Ultimate pressure      | 300 TORR                  | 300 TORR                  |
| Nominal motor rating   | 1.7 HP                    | 4.6 HP                    |
| Nominal motor speed    | 1500 RPM                  | 3600 RPM                  |
| Noise level (ISO 2151) | 72 dB(A)                  | 77 dB(A)                  |
| Oil capacity           | 0.52 qts.                 | 0.52 qts.                 |
| Weight approx.         | 171.6 Lbs.                | 308 Lbs.                  |
| Dimensions (L x W x H) | 30.4 x 16.9 x 12.0 inches | 35.4 x 13.3 x 11.9 inches |