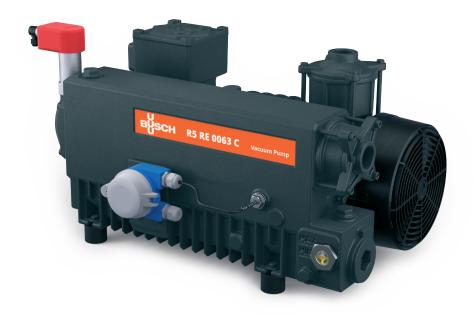

# R5 RE 0040/0063 C

Oil-lubricated rotary vane vacuum pumps

## **Explosion-proof**

ATEX-certified to directive 2014/34/EU: II 1/2G Ex h IIB3 T4 Ga/Gb, specially designed to extract explosion endangered gas/air and vapor/air mixtures, suitable for the extraction of almost all substances in the IIB3 explosion group as well as petrol vapor

### Reliable

Robust construction, highly durable fiber-reinforced epoxy resin vanes, proven rotary vane technology, long service life

### **Flexible**

Various design options available, easy adaption to individual customer requirements and processes, level and temperature switch as standard

Accessories, spare parts and options

- Gas-ballast valve
- Oil level switch