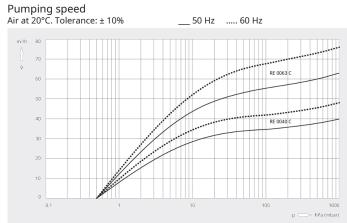

#### Dimensional drawing

|                        | R5 RE 0040 C            | R5 RE 0063 C            |
|------------------------|-------------------------|-------------------------|
| Nominal pumping speed  | 28.2 ACFM               | 44.7 ACFM               |
| Ultimate pressure      | 0.375 TORR              | 0.375 TORR              |
| Nominal motor rating   | 3.0 HP                  | 3.0 HP                  |
| Nominal motor speed    | 1800 RPM                | 1800 RPM                |
| Noise level (ISO 2151) | 66 dB(A)                | 68 dB(A)                |
| Oil capacity           | 2.1 qts.                | 2.1 qts.                |
| Weight approx.         | 191.4 Lbs.              | 200.2 Lbs.              |
| Dimensions (L x W x H) | 27.4 x 15.9 x 15 inches | 28.4 x 15.9 x 15 inches |
| Gas inlet / outlet     | G 1¼" / G 1¼"           | G 1¼" / G 1¼"           |