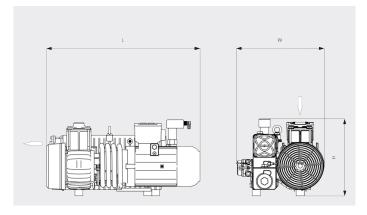

#### Dimensional drawing

|                        | R5 RE 0040 C            | R5 RE 0063 C            |
|------------------------|-------------------------|-------------------------|
| Nominal pumping speed  | 28.2 ACFM               | 44.7 ACFM               |
| Ultimate pressure      | 0.375 TORR              | 0.375 TORR              |
| Nominal motor rating   | 3.0 HP                  | 3.0 HP                  |
| Nominal motor speed    | 1800 RPM                | 1800 RPM                |
| Noise level (ISO 2151) | 66 dB(A)                | 68 dB(A)                |
| Oil capacity           | 2.1 qts.                | 2.1 qts.                |
| Weight approx.         | 191.4 Lbs.              | 200.2 Lbs.              |
| Dimensions (L x W x H) | 27.4 x 15.9 x 15 inches | 28.4 x 15.9 x 15 inches |
| Gas inlet / outlet     | G 1¼" / G 1¼"           | G 1¼" / G 1¼"           |