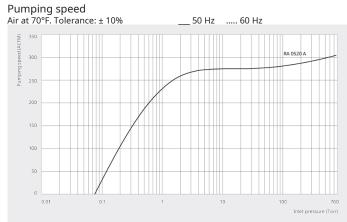

## **High performance**

High pumping speed at low pressure ranges, designed for continuous operation in the rough vacuum range, best-in-class footprint performance ratio

#### Dimensional drawing

|                                        | R5 RA 0520 A              |
|----------------------------------------|---------------------------|
| Nominal pumping speed                  | 306.0 ACFM                |
| Ultimate pressure                      | 0.075 TORR                |
| Nominal motor speed                    | 1200 RPM                  |
| Power consumption at ultimate pressure | 5.8 HP                    |
| Noise level (ISO 2151)                 | 79 dB(A)                  |
| Oil capacity                           | 11.6 qts.                 |
| Weight approx.                         | 858 Lbs.                  |
| Dimensions (L x W x H)                 | 49.3 x 28.9 x 22.4 inches |
| Gas inlet *                            | G 3"                      |