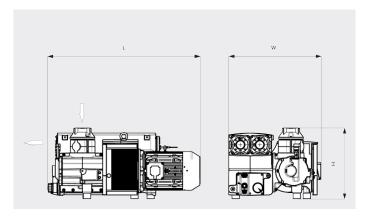

#### Dimensional drawing

|                                        | R5 RA 0520 A              |
|----------------------------------------|---------------------------|
| Nominal pumping speed                  | 306.0 ACFM                |
| Ultimate pressure                      | 0.075 TORR                |
| Nominal motor speed                    | 1200 RPM                  |
| Power consumption at ultimate pressure | 5.8 HP                    |
| Noise level (ISO 2151)                 | 79 dB(A)                  |
| Oil capacity                           | 11.6 qts.                 |
| Weight approx.                         | 858 Lbs.                  |
| Dimensions (L x W x H)                 | 49.3 x 28.9 x 22.4 inches |
| Gas inlet *                            | G 3"                      |