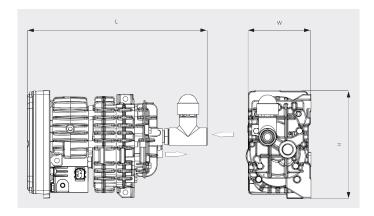

### Dimensional drawing

#### Pumping speed Air at 20°C. Tolerance: ± 10%

|                        | MINK MB 0018 A        |
|------------------------|-----------------------|
| Nominal pumping speed  | 10.6 ACFM             |
| Ultimate pressure      | 450 TORR              |
| Nominal motor rating   | 0.7 HP                |
| Nominal motor speed    | 6000 RPM              |
| Ambient temperature    | -104 +104 °F          |
| Noise level (ISO 2151) | 73 dB(A)              |
| Weight approx.         | 14.3 Lbs.             |
| Dimensions (L x W x H) | 13 x 4.7 x 7.8 inches |
| Gas inlet / outlet     | G ¾" / G ½"           |