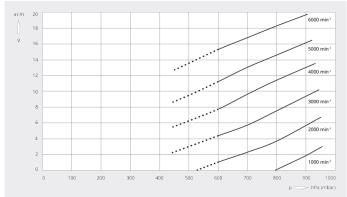

#### Pumping speed Air at 20°C. Tolerance: ± 10%

|                        | MINK MB 0018 A        |
|------------------------|-----------------------|
| Nominal pumping speed  | 10.6 ACFM             |
| Ultimate pressure      | 450 TORR              |
| Nominal motor rating   | 0.7 HP                |
| Nominal motor speed    | 6000 RPM              |
| Ambient temperature    | -104 +104 °F          |
| Noise level (ISO 2151) | 73 dB(A)              |
| Weight approx.         | 14.3 Lbs.             |
| Dimensions (L x W x H) | 13 x 4.7 x 7.8 inches |
| Gas inlet / outlet     | G ¾" / G ½"           |