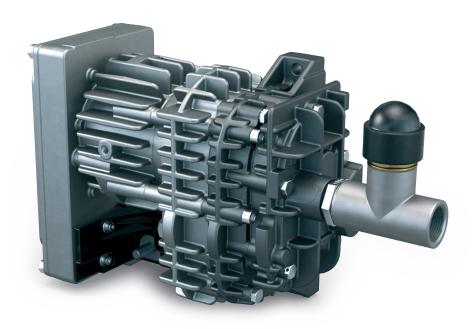

## **MINK MB 0018 A**

Dry claw vacuum pump

## **Robust**

Specially designed for mobile applications, may be operated under extreme conditions, in temperature ranges between -40 °C and +40 °C and at elevations between -1,000 m and 4,000 m, resistant to severe vibration

### **Efficient**

Latest claw vacuum technology, dry and contact-free compression, no contamination of pumped medium, intelligent variable speed drive, low energy consumption, long life cycle without servicing

## **Compact**

Small footprint due to "all-in-one" design

www.buschvacuum.com © Busch Vacuum Solutions 09.08.2021 1/2