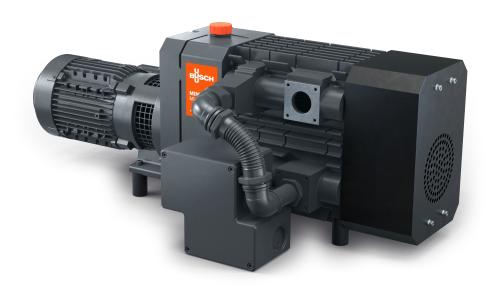

# **MINK MI 2124/2122 BV**

Dry claw vacuum pumps

### **Efficient**

Substantial energy savings compared to conventional vacuum generators, minimized operating costs

## **Nearly maintenance-free**

Dry and contact-free operation

## **High performance**

Low ultimate pressure due to two-stage construction

www.buschvacuum.com © Busch Vacuum Solutions 10.08.2021 1/2