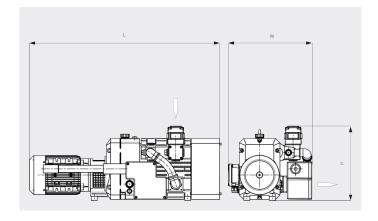

#### Dimensional drawing

#### Pumping speed Air at 70°F. Tolerance: ± 10%

|                        | MINK MI 2124 BV        | MINK MI 2122 BV        |
|------------------------|------------------------|------------------------|
| Nominal pumping speed  | 38 ACFM                | 85 ACFM                |
| Ultimate pressure      | 15 TORR                | 15 TORR                |
| Nominal motor rating   | 3 HP                   | 7.5 HP                 |
| Nominal motor speed    | 1800 RPM               | 3600 RPM               |
| Noise level (ISO 2151) | 77 dB(A)               | 84 dB(A)               |
| Weight approx.         | 325 Lbs.               | 352 Lbs.               |
| Dimensions (L x W x H) | 30.3 x 9 x 15.7 inches | 42.3 x 9 x 15.7 inches |
| Gas inlet / outlet     | 1¼" / 1"               | 1¼" / 1"               |