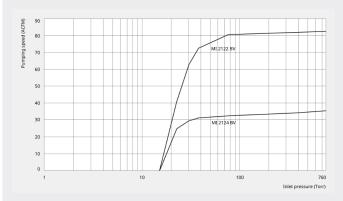

#### Pumping speed Air at 70°F. Tolerance: ± 10%

|                        | MINK MI 2124 BV        | MINK MI 2122 BV        |
|------------------------|------------------------|------------------------|
| Nominal pumping speed  | 38 ACFM                | 85 ACFM                |
| Ultimate pressure      | 15 TORR                | 15 TORR                |
| Nominal motor rating   | 3 HP                   | 7.5 HP                 |
| Nominal motor speed    | 1800 RPM               | 3600 RPM               |
| Noise level (ISO 2151) | 77 dB(A)               | 84 dB(A)               |
| Weight approx.         | 325 Lbs.               | 352 Lbs.               |
| Dimensions (L x W x H) | 30.3 x 9 x 15.7 inches | 42.3 x 9 x 15.7 inches |
| Gas inlet / outlet     | 1¼" / 1"               | 1¼" / 1"               |