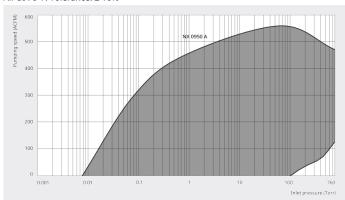

#### Pumping speed Air at 70°F. Tolerance: ± 10%

|                        | COBRA NX 0950 A                 |
|------------------------|---------------------------------|
| Nominal pumping speed  | 559.1 ACFM                      |
| Ultimate pressure      | 0.0075 TORR                     |
| Nominal motor rating   | 25 HP                           |
| Nominal motor speed    | 4320 RPM                        |
| Noise level (ISO 2151) | 75 dB(A)                        |
| Weight approx.         | 2200 Lbs.                       |
| Dimensions (L x W x H) | 65.8 x 20.7 x 30.6 inches       |
| Gas inlet / outlet     | G3" + ISO-K DN100 / ISO-K DN100 |