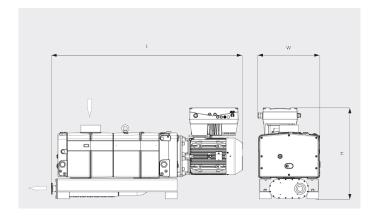

#### Dimensional drawing

#### Pumping speed Air at 70°F. Tolerance: ± 10%

|                        | COBRA NX 0950 A                 |
|------------------------|---------------------------------|
| Nominal pumping speed  | 559.1 ACFM                      |
| Ultimate pressure      | 0.0075 TORR                     |
| Nominal motor rating   | 25 HP                           |
| Nominal motor speed    | 4320 RPM                        |
| Noise level (ISO 2151) | 75 dB(A)                        |
| Weight approx.         | 2200 Lbs.                       |
| Dimensions (L x W x H) | 65.8 x 20.7 x 30.6 inches       |
| Gas inlet / outlet     | G3" + ISO-K DN100 / ISO-K DN100 |