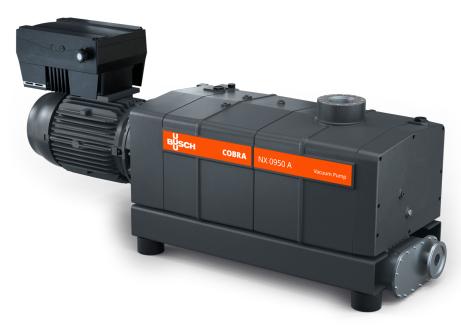

## **COBRA NX 0950 A**

Dry screw vacuum pump

## **High performance**

Advanced screw design, patented self-balancing screws, excellent running qualities, perfectly suited for vacuum drying, freeze drying, degassing, heat treatment, thermoforming and many more

### **Efficient**

Intelligent variable speed drive, low cost of ownership, minimal maintenance, long service intervals, high uptime, efficient water cooling

### **Robust**

High vapor and particle tolerance, self-draining

www.buschvacuum.com © Busch Vacuum Solutions 15.06.2023 1/2