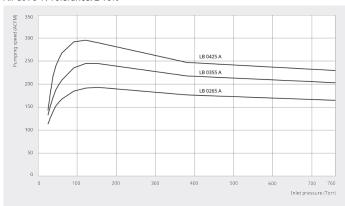

#### Dimensional drawing

Pumping speed Air at 70°F. Tolerance: ± 10%

|                        | DOLPHIN LB 0265 A         | DOLPHIN LB 0355 A         | DOLPHIN LB 0425 A         |
|------------------------|---------------------------|---------------------------|---------------------------|
| Nominal pumping speed  | 193.0 ACFM                | 245.0 ACFM                | 295.0 ACFM                |
| Ultimate pressure      | 25 TORR                   | 25 TORR                   | 25 TORR                   |
| Nominal motor rating   | 20.0 HP                   | 20.0 HP                   | 25.0 HP                   |
| Nominal motor speed    | 1750 RPM                  | 1750 RPM                  | 1750 RPM                  |
| Noise level (ISO 2151) | 75 dB(A)                  | 75 dB(A)                  | 75 dB(A)                  |
| Weight approx.         | 342 Lbs.                  | 377 Lbs.                  | 397 Lbs.                  |
| Dimensions (L x W x H) | 35.4 x 11.8 x 20.5 inches | 37.7 x 11.8 x 20.5 inches | 39.3 x 11.8 x 20.5 inches |
| Gas inlet / outlet     | 2" / 2"                   | 2" / 2"                   | 2" / 2"                   |