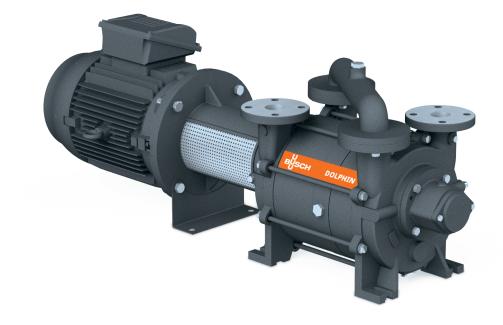

## **DOLPHIN LB 0265-0425 A**

Liquid ring vacuum pumps

# **DOLPHIN LB 0265-0425 A**

Liquid ring vacuum pumps