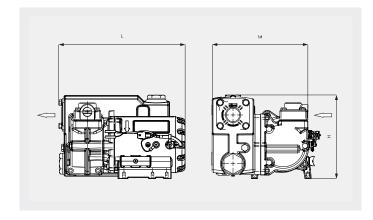

# R5 KD 0012/0020 A

Oil-lubricated rotary vane vacuum pumps





## **Compact**

Direct-drive construction, reduced height and weight, specially designed for small packaging machines

#### Reliable

High vapor tolerance, excellent condensation protection, optimum temperature management

## **Easy servicing**

Fast service routine, long service intervals, smooth surface design for easy cleaning

www.buschvacuum.com © Busch Vacuum Solutions 12.09.2022 1/2

# R5 KD 0012/0020 A

Oil-lubricated rotary vane vacuum pumps



#### Dimensional drawing



# Pumping speed Air at 70°F. Tolerance: ± 10%



|                        | R5 KD 0012 A            | R5 KD 0020 A            |
|------------------------|-------------------------|-------------------------|
| Nominal pumping speed  | 7.1 ACFM                | 11.8 ACFM               |
| Ultimate pressure      | 1.5 TORR                | 1.5 TORR                |
| Nominal motor rating   | 0.5 HP                  | 0.7 HP                  |
| Nominal motor speed    | 3600 RPM                | 3600 RPM                |
| Noise level (ISO 2151) | 62 dB(A)                | 62 dB(A)                |
| Oil capacity           | 0.4 qts.                | 0.4 qts.                |
| Weight approx.         | 30.8 Lbs.               | 33 Lbs.                 |
| Dimensions (L x W x H) | 10.4 x 8.5