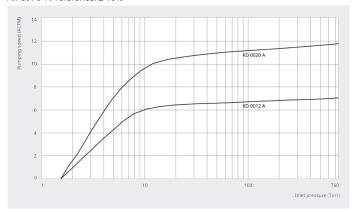

# Pumping speed Air at 70°F. Tolerance: ± 10%

|                        | R5 KD 0012 A            | R5 KD 0020 A            |
|------------------------|-------------------------|-------------------------|
| Nominal pumping speed  | 7.1 ACFM                | 11.8 ACFM               |
| Ultimate pressure      | 1.5 TORR                | 1.5 TORR                |
| Nominal motor rating   | 0.5 HP                  | 0.7 HP                  |
| Nominal motor speed    | 3600 RPM                | 3600 RPM                |
| Noise level (ISO 2151) | 62 dB(A)                | 62 dB(A)                |
| Oil capacity           | 0.4 qts.                | 0.4 qts.                |
| Weight approx.         | 30.8 Lbs.               | 33 Lbs.                 |
| Dimensions (L x W x H) | 10.4 x 8.5 x 6.9 inches | 10.4 x 8.5 x 6.9 inches |
| Gas inlet / outlet     | G ½" / G ½"             | G ½" / G ½"             |