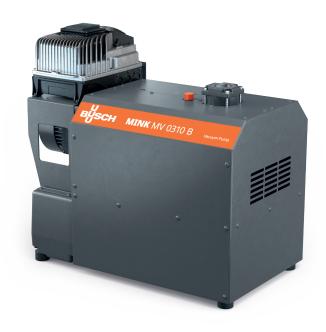

# **MINK MV 0310 B**

Dry claw vacuum pump

## **Flexible**

Variable speed drive (VSD)

### **Efficient**

Latest claw technology, additional pumping speed thanks to pressure control, up to 20% more performance, low energy consumption, minimized operating costs, nearly maintenance-free

# Quiet

Low noise level due to a state-of-the-art acoustic design, can be installed at workstations

www.buschvacuum.com © Busch Vacuum Solutions 09.08.2021 1/2