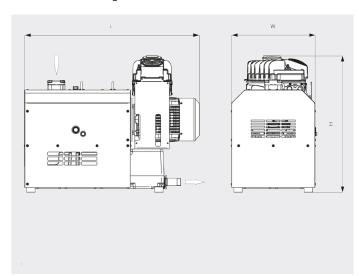

#### Dimensional drawing

|                        | MINK MV 0310 B          |
|------------------------|-------------------------|
| Nominal pumping speed  | 203 ACFM                |
| Ultimate pressure      | 112.5 TORR              |
| Nominal motor rating   | 8.0-10.7 HP             |
| Nominal motor speed    | 1200-3600 RPM           |
| Noise level (ISO 2151) | 72 dB(A)                |
| Weight approx.         | 748 Lbs.                |
| Dimensions (L x W x H) | 40 x 19.7 x 31.1 inches |
| Gas inlet / outlet     | G 2" / R 1 1⁄4"         |