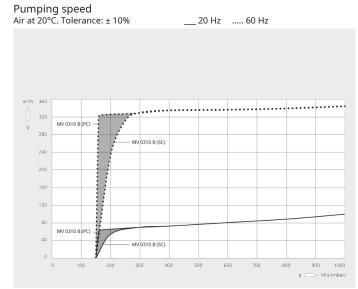

### **Efficient**

Latest claw technology, additional pumping speed thanks to pressure control, up to 20% more performance, low energy consumption, minimized operating costs, nearly maintenance-free