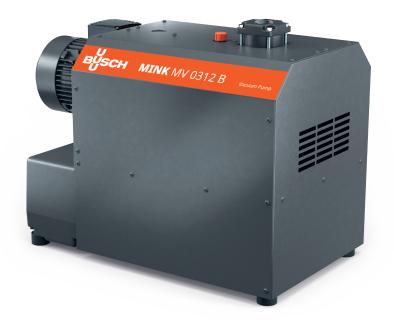

# **MINK MV 0312 B**

Dry claw vacuum pump

# Quiet

Low noise level due to a state-of-the-art acoustic design, can be installed at workstations

### Efficient

Latest claw vacuum technology, low energy consumption, minimized operating costs, nearly maintenance-free, effective air cooling

### Compact

Small footprint