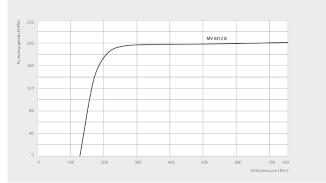

#### Dimensional drawing

Pumping speed Air at 70°F. Tolerance: ± 10%

|                        | MINK MV 0312 B          |
|------------------------|-------------------------|
| Nominal pumping speed  | 203 ACFM                |
| Ultimate pressure      | 112.5 TORR              |
| Nominal motor rating   | 8.7 HP                  |
| Nominal motor speed    | 3600 RPM                |
| Noise level (ISO 2151) | 72 dB(A)                |
| Weight approx.         | 660 Lbs.                |
| Dimensions (L x W x H) | 37 x 19.5 x 25.6 inches |
| Gas inlet / outlet     | G 2" / R 1¼"            |