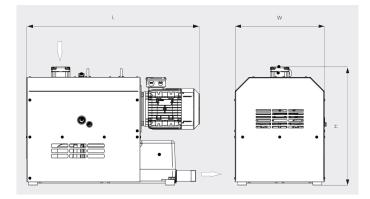

#### Dimensional drawing

Pumping speed Air at 70°F. Tolerance: ± 10%

|                        | MINK MV 0312 B          |
|------------------------|-------------------------|
| Nominal pumping speed  | 203 ACFM                |
| Ultimate pressure      | 112.5 TORR              |
| Nominal motor rating   | 8.7 HP                  |
| Nominal motor speed    | 3600 RPM                |
| Noise level (ISO 2151) | 72 dB(A)                |
| Weight approx.         | 660 Lbs.                |
| Dimensions (L x W x H) | 37 x 19.5 x 25.6 inches |
| Gas inlet / outlet     | G 2" / R 1¼"            |