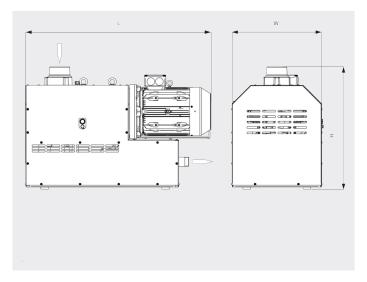

#### Dimensional drawing

|                        | MINK MV 0500 B          | MINK MV 0600 B            |
|------------------------|-------------------------|---------------------------|
| Nominal pumping speed  | 276.6 ACFM              | 353.1 ACFM                |
| Ultimate pressure      | 150 TORR                | 150 TORR                  |
| Nominal motor rating   | 14.8–16.9 HP            | 20.1-23.2 HP              |
| Nominal motor speed    | 1200-3600 RPM           | 1200-3600 RPM             |
| Noise level (ISO 2151) | 75 dB(A)                | 76 dB(A)                  |
| Weight approx.         | 1089 Lbs.               | 1210 Lbs.                 |
| Dimensions (L x W x H) | 47 x 22.8 x 31.3 inches | 47.2 x 22.8 x 31.3 inches |
| Gas inlet / outlet     | G 3" / R 2"             | G 3" / R 2"               |