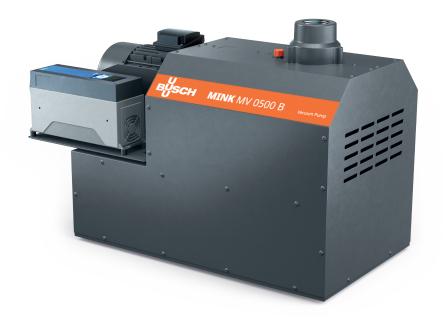

# MINK MV 0500/0600 B

Dry claw vacuum pumps





## **Flexible**

Variable speed drive (VSD)

## Efficient

Latest claw technology, additional pumping speed thanks to pressure control, up to 20% more performance, low energy consumption, minimized operating costs, nearly maintenance-free

# Quiet

Low noise level due to a state-of-the-art acoustic design, can be installed at workstations

# MINK MV 0500/0600 B

Dry claw vacuum pumps



#### Dimensional drawing





|                        | MINK MV 0500 B          | MINK MV 0600 B            |
|------------------------|-------------------------|---------------------------|
| Nominal pumping speed  | 276.6 ACFM              | 353.1 ACFM                |
| Ultimate pressure      | 150 TORR                | 150 TORR                  |
| Nominal motor rating   | 14.8–16.9 HP            | 2