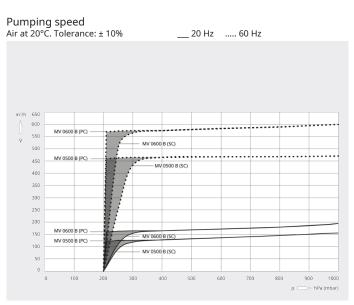

#### Dimensional drawing

|                        | MINK MV 0500 B          | MINK MV 0600 B            |
|------------------------|-------------------------|---------------------------|
| Nominal pumping speed  | 276.6 ACFM              | 353.1 ACFM                |
| Ultimate pressure      | 150 TORR                | 150 TORR                  |
| Nominal motor rating   | 14.8–16.9 HP            | 20.1-23.2 HP              |
| Nominal motor speed    | 1200-3600 RPM           | 1200-3600 RPM             |
| Noise level (ISO 2151) | 75 dB(A)                | 76 dB(A)                  |
| Weight approx.         | 1089 Lbs.               | 1210 Lbs.                 |
| Dimensions (L x W x H) | 47 x 22.8 x 31.3 inches | 47.2 x 22.8 x 31.3 inches |
| Gas inlet / outlet     | G 3" / R 2"             | G 3" / R 2"               |