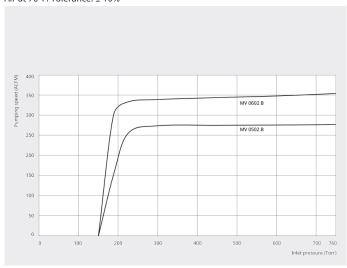

#### Pumping speed Air at 70°F. Tolerance: ± 10%

|                        | MINK MV 0502 B            | MINK MV 0602 B            |
|------------------------|---------------------------|---------------------------|
| Nominal pumping speed  | 277 ACFM                  | 353 ACFM                  |
| Ultimate pressure      | 150 TORR                  | 150 TORR                  |
| Nominal motor rating   | 12.7 HP                   | 16.9 HP                   |
| Nominal motor speed    | 3600 RPM                  | 3600 RPM                  |
| Noise level (ISO 2151) | 75 dB(A)                  | 76 dB(A)                  |
| Weight approx.         | 1036 Lbs.                 | 1040 Lbs.                 |
| Dimensions (L x W x H) | 42.8 x 22.8 x 31.3 inches | 43.3 x 22.8 x 31.3 inches |
| Gas inlet / outlet     | G 3" / R 2"               | G 3" / R 2"               |