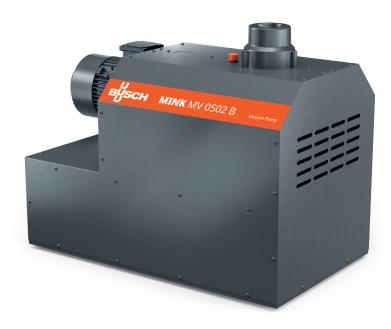

# MINK MV 0502/0602 B

Dry claw vacuum pumps

## Quiet

Low noise level due to a state-of-the-art acoustic design, can be installed at workstations

### **Efficient**

Latest claw vacuum technology, low energy consumption, minimized operating costs, nearly maintenance-free, effective air cooling

## **Compact**

Small footprint

www.buschvacuum.com © Busch Vacuum Solutions 09.08.2021 1/2