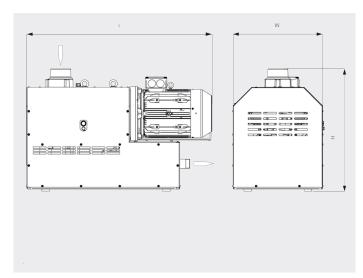

#### Dimensional drawing

#### Pumping speed Air at 70°F. Tolerance: ± 10%

|                        | MINK MV 0502 B            | MINK MV 0602 B            |
|------------------------|---------------------------|---------------------------|
| Nominal pumping speed  | 277 ACFM                  | 353 ACFM                  |
| Ultimate pressure      | 150 TORR                  | 150 TORR                  |
| Nominal motor rating   | 12.7 HP                   | 16.9 HP                   |
| Nominal motor speed    | 3600 RPM                  | 3600 RPM                  |
| Noise level (ISO 2151) | 75 dB(A)                  | 76 dB(A)                  |
| Weight approx.         | 1036 Lbs.                 | 1040 Lbs.                 |
| Dimensions (L x W x H) | 42.8 x 22.8 x 31.3 inches | 43.3 x 22.8 x 31.3 inches |
| Gas inlet / outlet     | G 3" / R 2"               | G 3" / R 2"               |