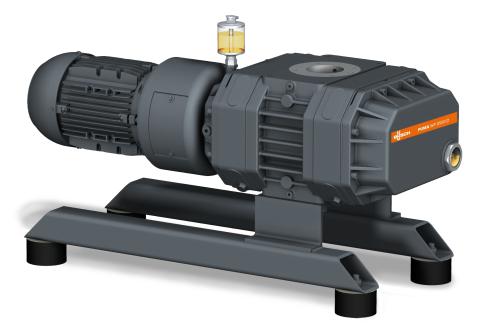

## PUMA WP 0250/0500 D2/D4

Vacuum boosters

# PUMA WP 0250/0500 D2/D4

Vacuum boosters

BUSCH VACUUM SOLUTIONS

#### Reliable

Solid lobe design, robust construction made of GGG40 material

#### **High performance**

Excellent volumetric efficiency, increases the performance of a vacuum system by up to a factor of ten, specially designed for rough and medium vacuum applications

### **Flexible**

Can be flanged directly on the system at any position, boosts the performance of all types of backing pumps