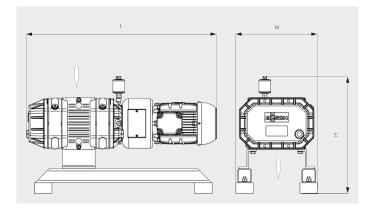

#### Dimensional drawing

Pumping speed Air at 70°F. Tolerance: ± 10%

|                            | PUMA WP 0250 D4           | PUMA WP 0500 D2           | PUMA WP 0500 D4           |
|----------------------------|---------------------------|---------------------------|---------------------------|
| Nominal pumping speed      | 165 ACFM                  | 310 ACFM                  | 310 ACFM                  |
| Pumping speed              | 163 ACFM                  | 308 ACFM                  | 306 ACFM                  |
| Max. differential pressure | 60 TORR                   | 40 TORR                   | 60 TORR                   |
| Nominal motor rating       | 1.6 HP                    | 4 HP                      | 3,2 HP                    |
| Nominal motor speed        | 1800 RPM                  | 3600 RPM                  | 1800 RPM                  |
| Weight approx.             | 290 Lbs.                  | 390 Lbs.                  | 420 Lbs.                  |
| Dimensions (L x W x H)     | 31.5 x 12.4 x 19.5 inches | 32.5 x 12.4 x 19.5 inches | 38.5 x 12.4 x 19.5 inches |
| Gas inlet / outlet         | DN 63 ISO / DN 63 ISO     | DN 63 ISO / DN 63 ISO     | DN 160 ISO / DN 160 ISO   |