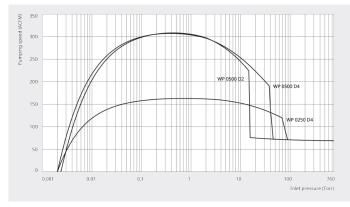

#### Dimensional drawing

Pumping speed Air at 70°F. Tolerance: ± 10%

|                            | PUMA WP 0250 D4           | PUMA WP 0500 D2           | PUMA WP 0500 D4           |
|----------------------------|---------------------------|---------------------------|---------------------------|
| Nominal pumping speed      | 165 ACFM                  | 310 ACFM                  | 310 ACFM                  |
| Pumping speed              | 163 ACFM                  | 308 ACFM                  | 306 ACFM                  |
| Max. differential pressure | 60 TORR                   | 40 TORR                   | 60 TORR                   |
| Nominal motor rating       | 1.6 HP                    | 4 HP                      | 3,2 HP                    |
| Nominal motor speed        | 1800 RPM                  | 3600 RPM                  | 1800 RPM                  |
| Weight approx.             | 290 Lbs.                  | 390 Lbs.                  | 420 Lbs.                  |
| Dimensions (L x W x H)     | 31.5 x 12.4 x 19.5 inches | 32.5 x 12.4 x 19.5 inches | 38.5 x 12.4 x 19.5 inches |
| Gas inlet / outlet         | DN 63 ISO / DN 63 ISO     | DN 63 ISO / DN 63 ISO     | DN 160 ISO / DN 160 ISO   |