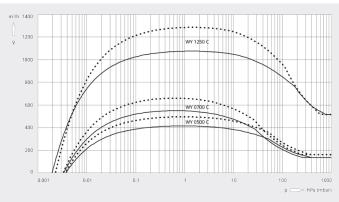

# PUMA WY 0500-1250 C

Vacuum boosters

Dimensional drawing

Pumping speed Air at 20°C. Tolerance: ± 10%

\_\_\_ 50 Hz ..... 60 Hz

|                            | PUMA WY 0500 C                       | PUMA WY 0700 C                       | PUMA WY 1250 C                       |
|----------------------------|--------------------------------------|--------------------------------------|--------------------------------------|
| Nominal pumping speed      | 354 ACFM                             | 495 ACFM                             | 885 ACFM                             |
| Pumping speed              | 271 ACFM                             | 358 ACFM                             | 565 ACFM                             |
| Max. differential pressure | 40 TORR                              | 40 TORR                              | 40 TORR                              |
| Nominal motor rating       | 3.5 HP                               | 4.8 HP                               | 5.9 HP                               |
| Nominal motor speed        | 3600 RPM                             | 3600 RPM                             | 3600 RPM                             |
| Weight approx.             | 330 Lbs.                             | 365 Lbs.                             | 510 Lbs.                             |
| Leakage rate               | < 0.75 · 10 <sup>-7</sup> mbar · l/s | < 0.75 · 10 <sup>-7</sup> mbar · l/s | < 0.75 · 10 <sup>-7</sup> mbar · l/s |
| Dimensions (L x W x H)     | 26.6 x 12.6 x 10.9 inches            | 28.6 x 12.8 x 10.6 inches            | 36.1 x 13.6 x 10.6 inches            |
| Gas inlet / outlet         | DN 63 ISO-F / DN 63 ISO-F            | DN 100 ISO-F / DN 100 ISO-F          | DN 160 ISO-F / DN 160 ISO-F          |