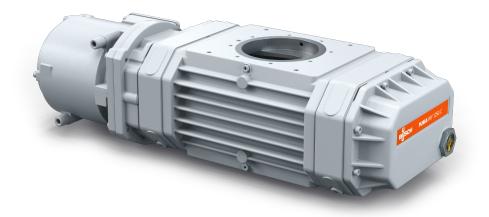

# PUMA WY 0500-1250 C

Vacuum boosters

## Reliable

Solid lobe design, robust construction made of GGG40 material, leak-tight, reliable under varying operating conditions

#### **High performance**

Excellent volumetric efficiency, increases the performance of a vacuum system by up to a factor of ten, specially designed for medium and high vacuum including semiconductor applications

# **Flexible**

Can be flanged directly on the system at any position, boosts the performance of all types of backing pumps