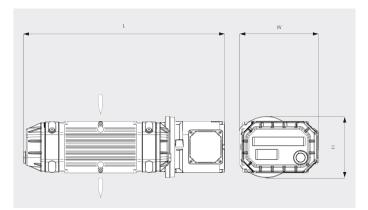

# PUMA WY 0500-1250 C

Vacuum boosters

Dimensional drawing

Pumping speed Air at 20°C. Tolerance: ± 10%

\_\_\_ 50 Hz ..... 60 Hz

|                            | PUMA WY 0500 C                       | PUMA WY 0700 C                       | PUMA WY 1250 C                       |
|----------------------------|--------------------------------------|--------------------------------------|--------------------------------------|
| Nominal pumping speed      | 354 ACFM                             | 495 ACFM                             | 885 ACFM                             |
| Pumping speed              | 271 ACFM                             | 358 ACFM                             | 565 ACFM                             |
| Max. differential pressure | 40 TORR                              | 40 TORR                              | 40 TORR                              |
| Nominal motor rating       | 3.5 HP                               | 4.8 HP                               | 5.9 HP                               |
| Nominal motor speed        | 3600 RPM                             | 3600 RPM                             | 3600 RPM                             |
| Weight approx.             | 330 Lbs.                             | 365 Lbs.                             | 510 Lbs.                             |
| Leakage rate               | < 0.75 · 10 <sup>-7</sup> mbar · l/s | < 0.75 · 10 <sup>-7</sup> mbar · l/s | < 0.75 · 10 <sup>-7</sup> mbar · l/s |
| Dimensions (L x W x H)     | 26.6 x 12.6 x 10.9 inches            | 28.6 x 12.8 x 10.6 inches            | 36.1 x 13.6 x 10.6 inches            |
| Gas inlet / outlet         | DN 63 ISO-F / DN 63 ISO-F            | DN 100 ISO-F / DN 100 ISO-F          | DN 160 ISO-F / DN 160 ISO-F          |