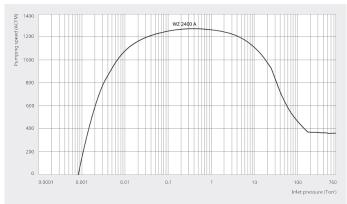

#### Dimensional drawing

Pumping speed Air at 70°F. Tolerance: ± 10%

| PANDA WZ 2400 A                      |
|--------------------------------------|
| 1494.8 ACFM                          |
| 1270 ACFM                            |
| 39.75 TORR                           |
| ≤ 0.75 · 10 <sup>-7</sup> mbar · l/s |
| 8.9 HP                               |
| 3600 RPM                             |
| 1133 Lbs.                            |
| 42.9 x 22.4x 19.8inches              |
| DN 160 ISO / DN 160 ISO              |
|                                      |