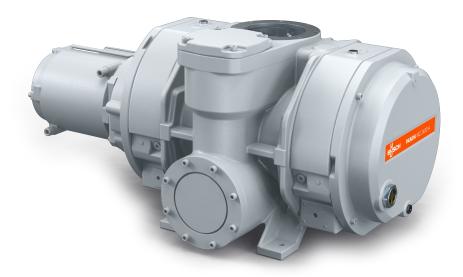

## **PANDA WZ 2400 A**

Vacuum booster

### Reliable

Robust construction, reliable under varying operating conditions, leak-tight, barrier gas connection

#### **High performance**

Robust construction made of GGG40 material, high chemical and mechanical resistance, excellent volumetric efficiency, high ultimate pressure, increases the performance of a vacuum system by up to a factor of ten, integrated bypass valve, specially designed for medium and high vacuum applications including, solar, flat panel and semiconductor processes

### **Flexible**

Can be flanged directly on the system at any position, boosts the performance of all types of backing pumps, with vertical or lateral discharge