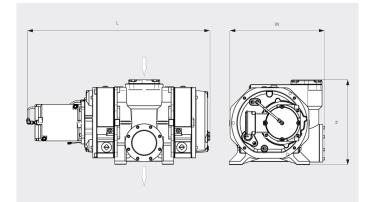

#### Dimensional drawing

Pumping speed Air at 70°F. Tolerance: ± 10%

| PANDA WZ 2400 A                      |
|--------------------------------------|
| 1494.8 ACFM                          |
| 1270 ACFM                            |
| 39.75 TORR                           |
| ≤ 0.75 · 10 <sup>-7</sup> mbar · l/s |
| 8.9 HP                               |
| 3600 RPM                             |
| 1133 Lbs.                            |
| 42.9 x 22.4x 19.8inches              |
| DN 160 ISO / DN 160 ISO              |
|                                      |