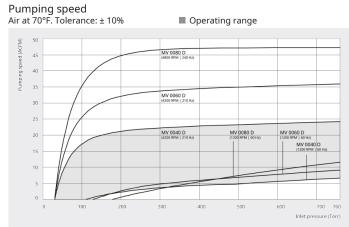

### Dimensional drawing

|                                   | MINK MV 0040 D Synchro  | MINK MV 0060 D Synchro  | MINK MV 0080 D Synchro  |
|-----------------------------------|-------------------------|-------------------------|-------------------------|
| Nominal pumping speed             | 23.5 ACFM               | 35.3 ACFM               | 47 ACFM                 |
| Ultimate pressure                 | 30 TORR                 | 30 TORR                 | 30 TORR                 |
| Power consumption (motor and fan) | 1.7 HP                  | 2.3 HP                  | 2.8 HP                  |
| Nominal motor speed               | 1200-4200 RPM           | 1200-4200 RPM           | 1200-4200 RPM           |
| Noise level (ISO 2151)            | 62 dB(A)                | 68 dB(A)                | 71 dB(A)                |
| Weight approx.                    | 176 Lbs.                | 188 Lbs.                | 192 Lbs.                |
| Dimensions (L x W x H)            | 23 x 13.6 x 14.6 inches | 24 x 13.6 x 14.6 inches | 24 x 13.6 x 14.6 inches |
| Gas inlet / outlet                | G 1 ¼" / G ¾"           | G 1 ¼" / G ¾"           | G 1 1⁄4" / G 3⁄4"       |