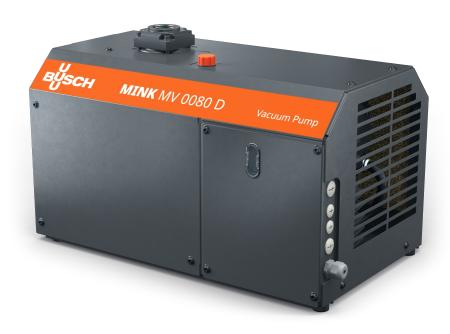

## MINK MV 0040-0080 D **Synchro**

Dry claw vacuum pumps

# MINK MV 0040-0080 D Synchro

Dry claw vacuum pumps