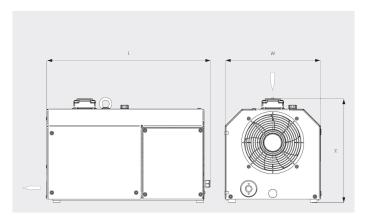

### Dimensional drawing

|                                   | MINK MV 0040 D Synchro  | MINK MV 0060 D Synchro  | MINK MV 0080 D Synchro  |
|-----------------------------------|-------------------------|-------------------------|-------------------------|
| Nominal pumping speed             | 23.5 ACFM               | 35.3 ACFM               | 47 ACFM                 |
| Ultimate pressure                 | 30 TORR                 | 30 TORR                 | 30 TORR                 |
| Power consumption (motor and fan) | 1.7 HP                  | 2.3 HP                  | 2.8 HP                  |
| Nominal motor speed               | 1200-4200 RPM           | 1200-4200 RPM           | 1200-4200 RPM           |
| Noise level (ISO 2151)            | 62 dB(A)                | 68 dB(A)                | 71 dB(A)                |
| Weight approx.                    | 176 Lbs.                | 188 Lbs.                | 192 Lbs.                |
| Dimensions (L x W x H)            | 23 x 13.6 x 14.6 inches | 24 x 13.6 x 14.6 inches | 24 x 13.6 x 14.6 inches |
| Gas inlet / outlet                | G 1 ¼" / G ¾"           | G 1 ¼" / G ¾"           | G 1 1⁄4" / G 3⁄4"       |