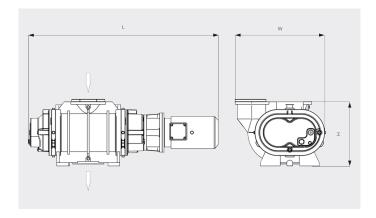

### Dimensional drawing

#### Pumping speed Air at 70°F. Tolerance: ± 10%

|                            | PANDA WV 4500 B         |
|----------------------------|-------------------------|
| Nominal pumping speed      | 3180.0 ACFM             |
| Pumping speed              | 2915.0 ACFM             |
| Max. differential pressure | 18.75 TORR              |
| Nominal motor rating       | 15.0 HP                 |
| Nominal motor speed        | 3600 RPM                |
| Weight approx.             | 1540 Lbs.               |
| Dimensions (L x W x H)     | 56.9 x 27.3 x 20 inches |
| Gas inlet / outlet         | DN 250 ISO / DN 160 ISO |