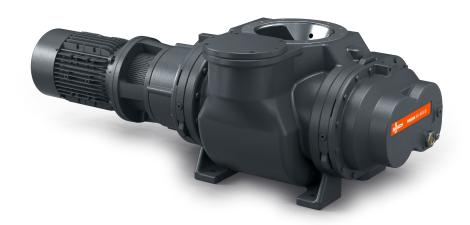

# **PANDA WV 4500 B**

**Vacuum boosters** 

### Reliable

Solid lobe design, robust construction, reliable under varying operating conditions, barrier gas connection

## **High performance**

Excellent volumetric efficiency, high ultimate pressure, increases the performance of a vacuum system by up to a factor of ten, integrated bypass valve, specially designed for rough and medium vacuum applications

## **Flexible**

Can be flanged directly on the system at any position, boosts the performance of all types of backing pumps, with vertical or lateral discharge, perfectly suited for a wide range of applications