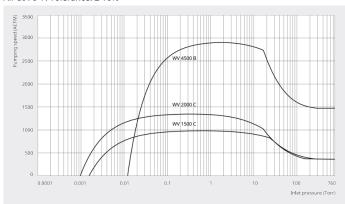

#### Pumping speed Air at 70°F. Tolerance: ± 10%

|                            | PANDA WV 4500 B         |
|----------------------------|-------------------------|
| Nominal pumping speed      | 3180.0 ACFM             |
| Pumping speed              | 2915.0 ACFM             |
| Max. differential pressure | 18.75 TORR              |
| Nominal motor rating       | 15.0 HP                 |
| Nominal motor speed        | 3600 RPM                |
| Weight approx.             | 1540 Lbs.               |
| Dimensions (L x W x H)     | 56.9 x 27.3 x 20 inches |
| Gas inlet / outlet         | DN 250 ISO / DN 160 ISO |