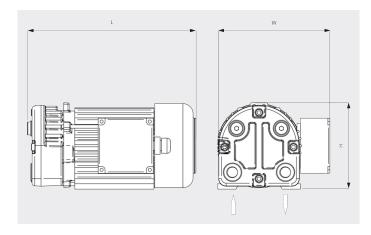

#### Dimensional drawing

Pumping speed Air at 70°F. Tolerance: ± 10%

|                        | SECO SV 1008 C    |
|------------------------|-------------------|
| Nominal pumping speed  | 5.0 ACFM          |
| Ultimate pressure      | 112.5 TORR        |
| Nominal motor rating   | 0.4 HP            |
| Nominal motor speed    | 3600 RPM          |
| Noise level (ISO 2151) | 66 dB(A)          |
| Weight approx.         | 19 Lbs.           |
| Dimensions (L x W x H) | 10 x 6 x 5 inches |
| Gas inlet / outlet     | G %" / G %"       |