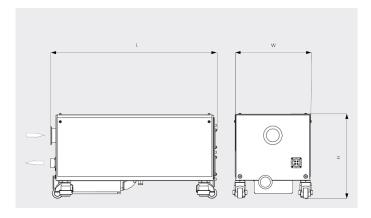

# **COBRA BA 0100 C**

Dry screw vacuum pump

Dimensional drawing

|                                        | COBRA BA 0100 C                                                                                                                                                    |
|----------------------------------------|--------------------------------------------------------------------------------------------------------------------------------------------------------------------|
| Nominal pumping speed                  | 61.8 ACFM                                                                                                                                                          |
| Ultimate pressure                      | 0.0075 TORR                                                                                                                                                        |
| Nominal motor rating                   | 2.4 HP                                                                                                                                                             |
| Power consumption at ultimate pressure | 1.5 HP                                                                                                                                                             |
| Nominal motor speed                    | 3600 RPM                                                                                                                                                           |
| Noise level (ISO 2151)                 | 58 dB(A)                                                                                                                                                           |
| Nitrogen consumption                   | 0 – 50 l/min                                                                                                                                                       |
| Weight approx.                         | 264 Lbs.                                                                                                                                                           |
| Dimensions (L x W x H)                 | 25.0 x 12 x 13.3 inches                                                                                                                                            |
| Gas inlet / outlet                     | DN 50 KF / DN 40 KF                                                                                                                                                |
| Additional information                 | <ul> <li>Air cooling</li> <li>Horizontal stainless steel silencer</li> <li>Castor wheels with integrated silent blocks</li> <li>Prefilled with PFPE oil</li> </ul> |