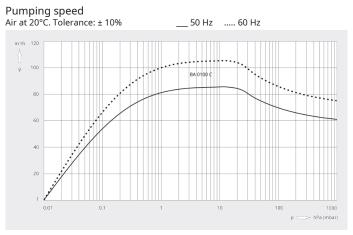

# **COBRA BA 0100 C**

Dry screw vacuum pump

Dimensional drawing

|                                        | COBRA BA 0100 C                                                                                                                                                    |
|----------------------------------------|--------------------------------------------------------------------------------------------------------------------------------------------------------------------|
| Nominal pumping speed                  | 61.8 ACFM                                                                                                                                                          |
| Ultimate pressure                      | 0.0075 TORR                                                                                                                                                        |
| Nominal motor rating                   | 2.4 HP                                                                                                                                                             |
| Power consumption at ultimate pressure | 1.5 HP                                                                                                                                                             |
| Nominal motor speed                    | 3600 RPM                                                                                                                                                           |
| Noise level (ISO 2151)                 | 58 dB(A)                                                                                                                                                           |
| Nitrogen consumption                   | 0 – 50 l/min                                                                                                                                                       |
| Weight approx.                         | 264 Lbs.                                                                                                                                                           |
| Dimensions (L x W x H)                 | 25.0 x 12 x 13.3 inches                                                                                                                                            |
| Gas inlet / outlet                     | DN 50 KF / DN 40 KF                                                                                                                                                |
| Additional information                 | <ul> <li>Air cooling</li> <li>Horizontal stainless steel silencer</li> <li>Castor wheels with integrated silent blocks</li> <li>Prefilled with PFPE oil</li> </ul> |