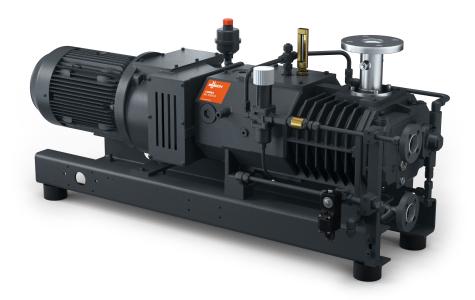

# **COBRA NC 0100-0300 B**

Dry screw vacuum pumps

## **High performance**

Advanced screw design, patented self-balancing screws, perfectly suited for chemical processes, distillation and vacuum drying

### Efficient

Low cost of ownership, minimal maintenance, long service intervals, high uptime, efficient water cooling

## **Flexible**

Air cooling, various sealing and coating configurations as well as ATEX-certified versions available