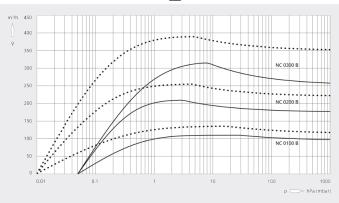

#### Dimensional drawing

Pumping speed Air at 20°C. Tolerance: ± 10%

\_\_\_\_ 50 Hz ..... 60 Hz

|                        | COBRA NC 0100 B           | COBRA NC 0200 B         | COBRA NC 0300 B         |
|------------------------|---------------------------|-------------------------|-------------------------|
| Pumping speed          | 82 ACFM                   | 160 ACFM                | 225 ACFM                |
| Ultimate pressure      | ≤ 0.0075 TORR             | ≤ 0.0075 TORR           | ≤ 0.0075 TORR           |
| Nominal motor rating   | 5 HP                      | 10 HP                   | 15 HP                   |
| Nominal motor speed    | 3600 RPM                  | 3600 RPM                | 3600 RPM                |
| Noise level (ISO 2151) | ≤ 74 dB(A)                | ≤ 76 dB(A)              | ≤ 77 dB(A)              |
| Weight approx.         | 730 Lbs.                  | 908 Lbs.                | 1160 Lbs.               |
| Dimensions (L x W x H) | 53.1 x 24.3 x 26.6 inches | 60.8 x 26 x 26.6 inches | 65.5 x 28 x 26.6 inches |
| Gas inlet / outlet     | 1 ½" NPT / 1 ¼" NPT       | 2" NPT / 2" NPT         | 2" NPT / 2" NPT         |