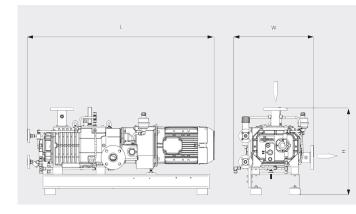

#### Dimensional drawing

Pumping speed Air at 20°C. Tolerance: ± 10%

\_\_\_\_ 50 Hz ..... 60 Hz

|                        | COBRA NC 0100 B           | COBRA NC 0200 B         | COBRA NC 0300 B         |
|------------------------|---------------------------|-------------------------|-------------------------|
| Pumping speed          | 82 ACFM                   | 160 ACFM                | 225 ACFM                |
| Ultimate pressure      | ≤ 0.0075 TORR             | ≤ 0.0075 TORR           | ≤ 0.0075 TORR           |
| Nominal motor rating   | 5 HP                      | 10 HP                   | 15 HP                   |
| Nominal motor speed    | 3600 RPM                  | 3600 RPM                | 3600 RPM                |
| Noise level (ISO 2151) | ≤ 74 dB(A)                | ≤ 76 dB(A)              | ≤ 77 dB(A)              |
| Weight approx.         | 730 Lbs.                  | 908 Lbs.                | 1160 Lbs.               |
| Dimensions (L x W x H) | 53.1 x 24.3 x 26.6 inches | 60.8 x 26 x 26.6 inches | 65.5 x 28 x 26.6 inches |
| Gas inlet / outlet     | 1 ½" NPT / 1 ¼" NPT       | 2" NPT / 2" NPT         | 2" NPT / 2" NPT         |