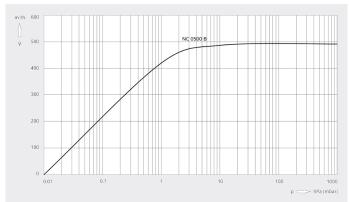

#### Pumping speed Air at 70°F. Tolerance: ± 10%

|                        | COBRA NC 0500 B           |
|------------------------|---------------------------|
| Nominal pumping speed  | 288.4 ACFM                |
| Ultimate pressure      | 0.0075 TORR               |
| Nominal motor rating   | 12.1 HP                   |
| Nominal motor speed    | 2930 RPM                  |
| Operating voltage      | 190-210 / 380-420 V       |
| Noise level (ISO 2151) | 69 dB(A)                  |
| Weight approx.         | 1012 Lbs.                 |
| Dimensions (L x W x H) | 45.8 x 19.1 x 21.9 inches |
| Gas inlet / outlet     | G2" / G1½"                |