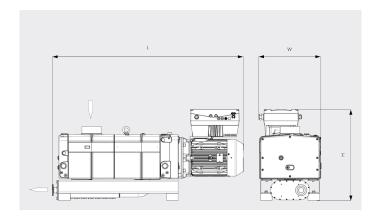

#### Dimensional drawing

#### Pumping speed Air at 70°F. Tolerance: ± 10%

|                        | COBRA NC 0500 B           |
|------------------------|---------------------------|
| Nominal pumping speed  | 288.4 ACFM                |
| Ultimate pressure      | 0.0075 TORR               |
| Nominal motor rating   | 12.1 HP                   |
| Nominal motor speed    | 2930 RPM                  |
| Operating voltage      | 190-210 / 380-420 V       |
| Noise level (ISO 2151) | 69 dB(A)                  |
| Weight approx.         | 1012 Lbs.                 |
| Dimensions (L x W x H) | 45.8 x 19.1 x 21.9 inches |
| Gas inlet / outlet     | G2" / G1½"                |