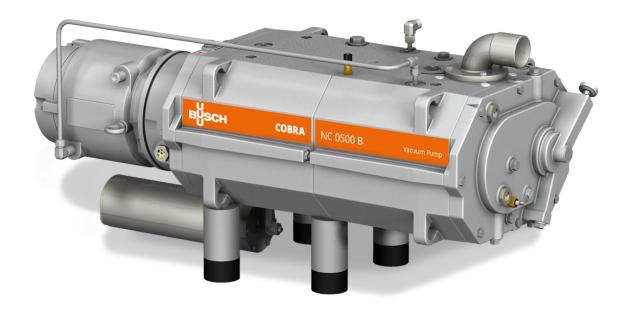

# **COBRA NC 0500 B**

Dry screw vacuum pumps

## **High performance**

Advanced screw design, patented self-balancing screws, specially designed for vacuum packaging

### **Efficient**

Low cost of ownership, minimal maintenance, long service intervals, high uptime, efficient water cooling

## **Easy cleaning**

Smooth surface design, can be cleaned using steam jets and conventional detergents

www.buschvacuum.com © Busch Vacuum Solutions 10.08.2021 1/2